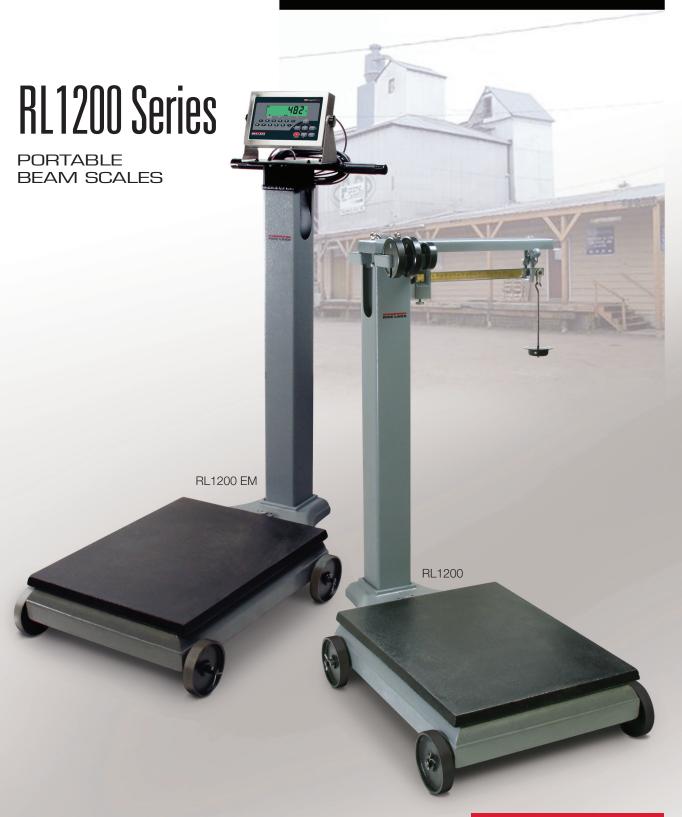

# **RL1200 Series**

PORTABLE BEAM SCALES

# **Classic Design, Proven Performance**

Portable Beam Scales are well known for time-tested reliability and performance, and Rice Lake's RL1200 Series is designed to complement these demands. For agriculture, warehousing, or general industrial weighing, these cost-effective, cast-iron designs deliver the ultimate in portability and durability. Choose from the mechanical RL1200 or the electro-mechanical RL1200 EM.

# **RL1200**

Well suited to intrinsically safe applications or areas without access to electricity, this all-mechanical design is available in either metric or

RL1200 EM

avoirdupois (lb). The avoirdupois model offers a capacity of 1000 pounds and is also NTEP approved, making it suitable for a wide range of commercial and Legal for Trade applications.

Also NTEP approved and suitable for Legal for Trade applications, the RL1200 EM offers the added convenience of the IQ plus 390 digital weight display. The battery-powered 390 lets users easily read weight values, zero, tare, toggle between units, and transmit weight to an optional printer.