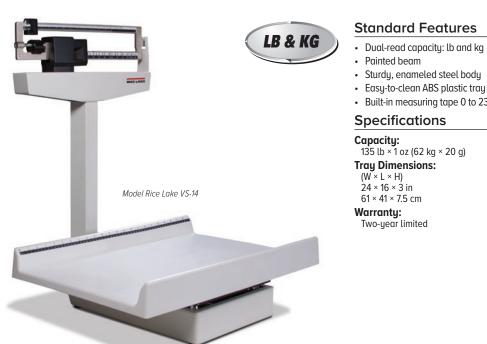

# **Rice Lake VS-14**

### **Part Number/Price**

| Part #          | Model #         | Capacity                            | Price         |  |  |  |  |  |  |
|-----------------|-----------------|-------------------------------------|---------------|--|--|--|--|--|--|
| 204401          | Rice Lake VS-14 | 135 lb × 1 oz (62 kg × 20 g)        | Consult       |  |  |  |  |  |  |
| Shipping Weight |                 |                                     |               |  |  |  |  |  |  |
|                 |                 | www.s. www.s. Package Wat. Dim Wat. | Shippina Wat. |  |  |  |  |  |  |

### **Standard Features**

- Dual-read capacity: lb and kg

- Built-in measuring tape 0 to 23 in (0 to 58 cm)