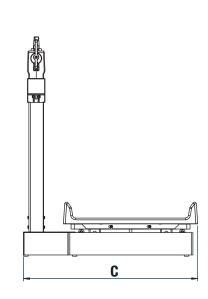

## Dimensions

4

|   | Inches | Centimeters |
|---|--------|-------------|
| A | 24.0   | 61.0        |
| В | 27.0   | 68.6        |
| С | 21.5   | 54.5        |