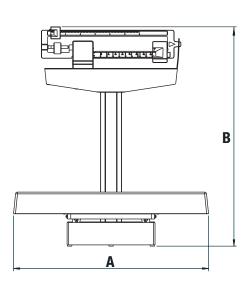

## Dimensions

4

|   | Inches | Centimeters |
|---|--------|-------------|
| A | 24.0   | 61.0        |
| В | 27.0   | 68.6        |
| С | 21.5   | 54.5        |