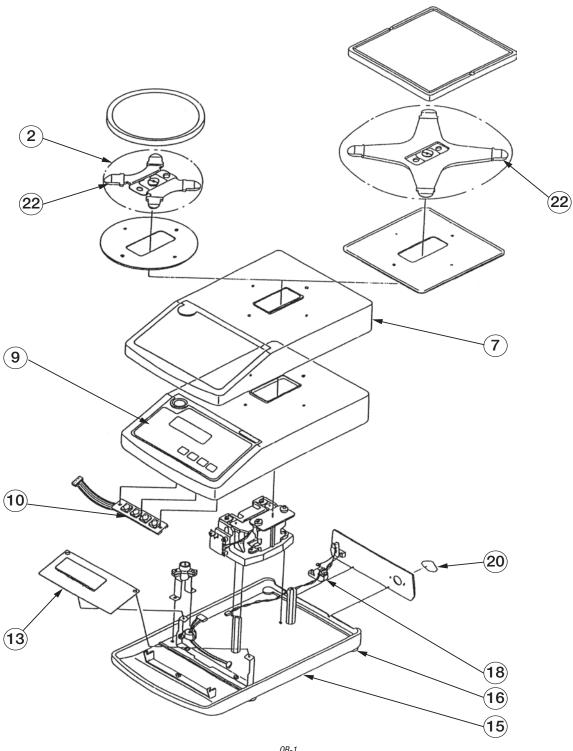

## Part Number/Price

| Ref# | Part # | Description                                     | Price   |
|------|--------|-------------------------------------------------|---------|
| 2    | 43179  | Round pan base                                  | Consult |
| 7    | 42181  | Plastic dust cover                              | Consult |
| 9    | 66702  | Front panel for QB-L                            | Consult |
| 10   | 43300  | CGSW-1 PCB assembly                             | Consult |
| 13   | 43307  | CGD-2 circuit board without eprom, discontinued | Consult |
| 15   | 43309  | Lower case, discontinued                        | Consult |
| 16   | 41579  | Adjusting leg                                   | Consult |
| 18   | 41580  | CG power cord assembly                          | Consult |
| 20   | 43312  | RS shutter                                      | Consult |
|      | 42566  | AC adaptor 120V/12VDC                           | Consult |
|      | 41588  | Leaf spring QB-12k                              | Consult |
|      | 43690  | Clear glass display window                      | Consult |
| 22   | 45049  | Pan guide, bumper                               | Consult |
|      | 115740 | Connector, RS-232 DIN five male                 | Consult |
|      | 42181  | Dust cover                                      | Consult |

(See diagram QB-1)

## **QB** Series

QB-1