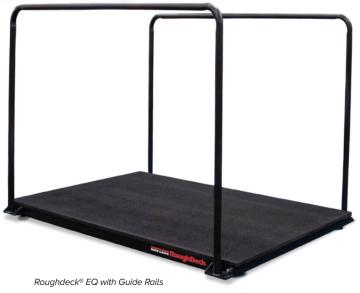

## **OPTIONS**

- Access ramps
- Smooth deck top plate
- Guide rails: 4.36 ft x 5.66 ft
- Floor anchor plates

SALES AND TECHNICAL ASSISTANCE

230 West Coleman Street Rice Lake, Wisconsin 54868 - USA Tel: (715) 234 9171 | Fax: (715) 234 6967 www.ricelake.com