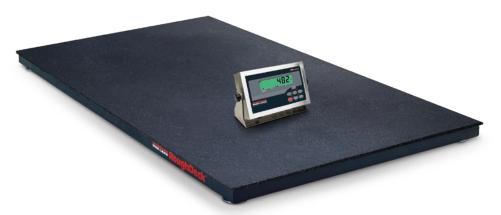

Roughdeck® EQ with 482 Indicator

## STANDARD FEATURES

- Heavy-duty design with structural steel channel frame
- Four IP66 alloy steel, shear beam load cells
- 20ft SURVIVOR® EL147HE hostile environment load cell cable
- TuffSeal® JB4SS stainless steel, NEMA Type 4X junction box with signal trim card
- · Side-access junction box
- Deck topped with 4 ft x 6 ft x 0.75 in install mat to reduce noise
- 4 adjustable stainless steel SUREFOOT™ support feet
- · Powder coated black matte finish

#### **SPECIFICATIONS**

SCALE SIZE: 4 ft x 6 ft x 4.25 in

END LOAD CAPACITY: 100% full scale at 2,500 lb X 0.5 lb

CABLE LENGTH: 20 ft (6.1m) for connecting junction box to indicator THREADED EYEBOLT: One lifting hole located in center of scale for easy install