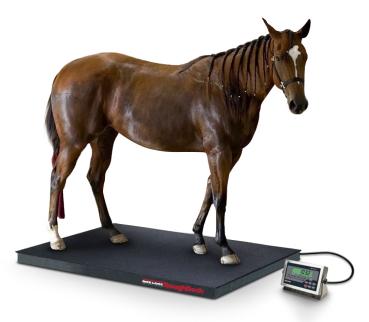

# RoughDeck® EQ

EQUINE FLOOR SCALE AND INDICATOR PACKAGE

Rice Lake Weighing Systems' RoughDeck® EQ equine scales are designed specifically for the safe and reliable weighing of horses of all breeds and sizes. The heavy-duty removable mat provides extra cushion comfort and is noise-reducing, creating a calm weighing environment.

## STANDARD FEATURES

- Heavy-duty design with structural steel channel frame
- Four IP66 alloy steel, shear beam load cells
- 20ft SURVIVOR® EL147HE hostile environment load cell cable
- TuffSeal® JB4SS stainless steel, NEMA Type 4X junction box with signal trim card
- · Side-access junction box
- Deck topped with 4 ft x 6 ft x 0.75 in install mat to reduce noise
- 4 adjustable stainless steel SUREFOOT™ support feet
- · Powder coated black matte finish