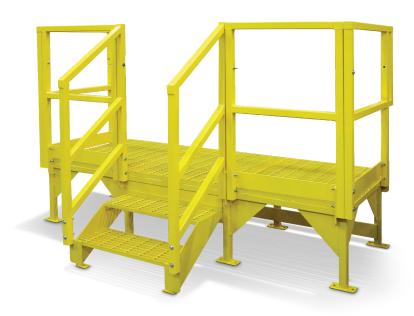

## **Standard Features**

- Constructed of A36 quality steel and finished with a high solids urethane finish over a high solids urethane primer
- 1,000 pound capacity
- 36-inch wide walking surfaces, 42-inch
- handrails and 9.5-inch stair depth
- Custom lengths and widths are available for both existing truck scales and new installations

Designed for applications with unavoidable pedestrian traffic near a truck scale, Rice Lake's SURVIVOR catwalks are essential to maintain safety. These solid, A36 quality steel structures offer stable, OSHA-compliant solutions that can be either free-standing or attached directly to a truck scale.