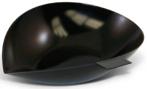

# Scoops

## **Standard Features**

- Aluminum
- Polypropylene
- Stainless steel

## **Part Number/Price**

| Part # | Description                                           | Price   |
|--------|-------------------------------------------------------|---------|
| 33447  | Stainless steel, 12 × 6 × 2.75 in (304 × 152 × 70 mm) | Consult |
| 33454  | Black, aluminum 4.0 × 3.5 in (102 × 89 mm)            | Consult |
| 97250  | Stainless steel scoop 11.9 × 7.4 × 1.7 in             | Consult |