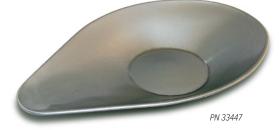

# Scoops

## **Standard Features**

- Aluminum
- Polypropylene
- Stainless steel

## **Part Number/Price**

| Part # | Description                                           | Price   |
|--------|-------------------------------------------------------|---------|
| 33447  | Stainless steel, 12 × 6 × 2.75 in (304 × 152 × 70 mm) | Consult |
| 33454  | Black, aluminum 4.0 × 3.5 in (102 × 89 mm)            | Consult |
| 97250  | Stainless steel scoop 11.9 × 7.4 × 1.7 in             | Consult |