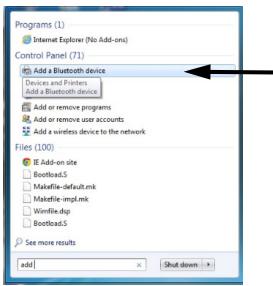

4. In the menu's search window, enter the word *Add*.

5. Select Add a Bluetooth Device.

6. In the open window, select the Bluetooth device and click *Next*.

7. Click on the pairing code table.

September 2015 WEIGHING SYSTEMS PN 171712