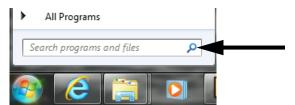

- 1. Make sure the indicator (scale) is turned on.
- 2. Make sure that the Bluetooth device is turned on. The flag icon should also be displayed on the indicator.
- 3. On the PC desktop, click the Start button to open the menu.

4. In the menu's search window, enter the word *Add*.

5. Select Add a Bluetooth Device.

6. In the open window, select the Bluetooth device and click *Next*.

7. Click on the pairing code table.

September 2015 WEIGHING SYSTEMS PN 171712