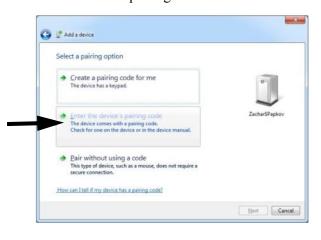

4. In the menu's search window, enter the word *Add*.

5. Select Add a Bluetooth Device.

6. In the open window, select the Bluetooth device and click *Next*.

7. Click on the pairing code table.

September 2015 WEIGHING SYSTEMS PN 171712

8. Enter the device's pairing code (4829) in the text box.

9. Check black circle appears next to the selected device. Click *Close* to confirm that the device has been successfully added.

10. Open the task bar and double click the Bluetooth icon.