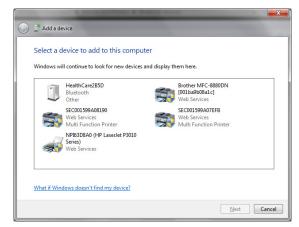

4. In the menu's search window, enter the word *Add*.

5. Select Add a Bluetooth Device.

6. In the open window, select the Bluetooth device and click *Next*.

7. Click on the pairing code table.

September 2015 WEIGHING SYSTEMS PN 171712

8. Enter the device's pairing code (4829) in the text box.

9. Check black circle appears next to the selected device. Click *Close* to confirm that the device has been successfully added.

10. Open the task bar and double click the Bluetooth icon.