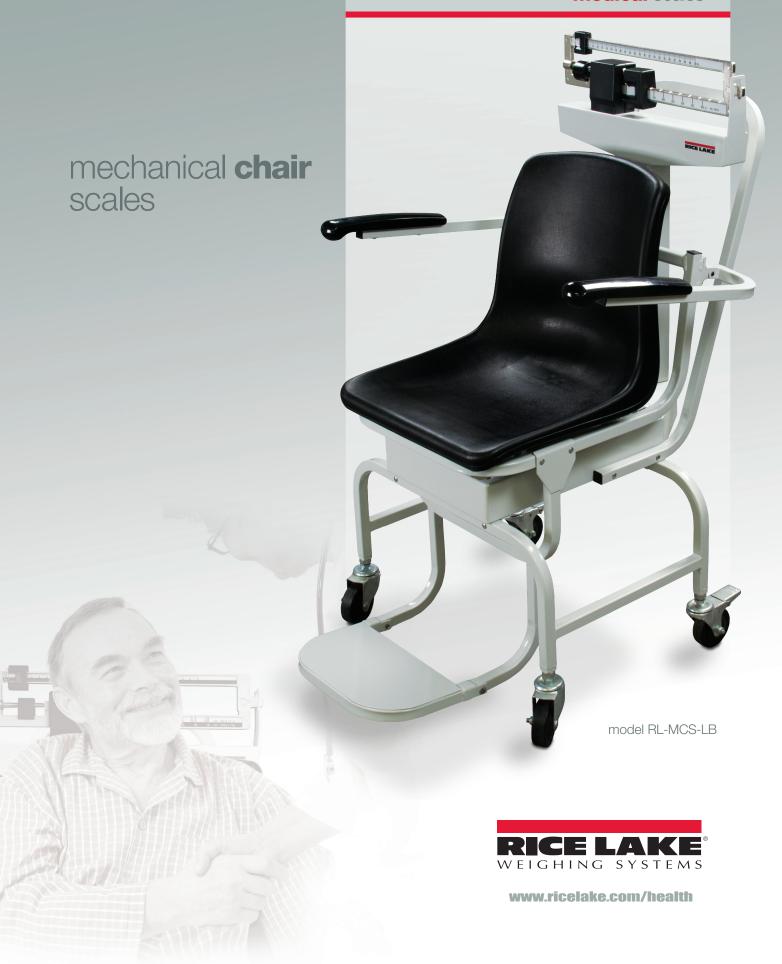

# mechanical chair scales

THE MECHANICAL CHAIR SCALE is designed for weighing those who find it difficult or unsafe to stand on a conventional scale. The smooth durable molded plastic seat is comfortable, and the swing-up arms lift for easy patient access. The sturdy enameled steel frame has four heavy-duty wheels for easy, quiet maneuvering. Clinics, nursing homes, and rehabilitation centers will find the sleek professional design easy to clean.

#### Standard Features

- Swing-up arm rests for easy entry and exit
- Fold-up footrest
- Sturdy enameled, steel frame
- ABS plastic seat and arm rests
- Four heavy-duty wheels for mobility

#### Model RL-MCS-LB

440 lb x 4 oz