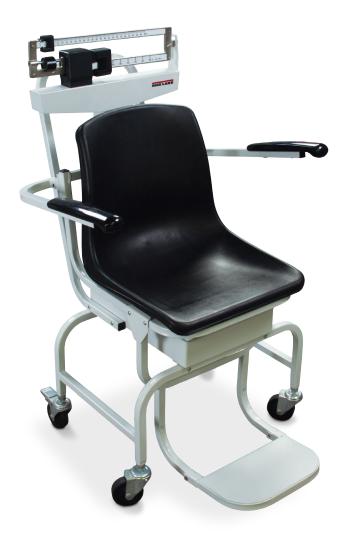

# mechanical chair scales

THE MECHANICAL CHAIR SCALE is designed for weighing those who find it difficult or unsafe to stand on a conventional scale. The smooth durable molded plastic seat is comfortable, and the swing-up arms lift for easy patient access. The sturdy enameled steel frame has four heavy-duty wheels for easy, quiet maneuvering. Clinics, nursing homes, and rehabilitation centers will find the sleek professional design easy to clean.

#### Standard Features

- Swing-up arm rests for easy entry and exit
- Fold-up footrest
- Sturdy enameled, steel frame
- ABS plastic seat and arm rests
- Four heavy-duty wheels for mobility