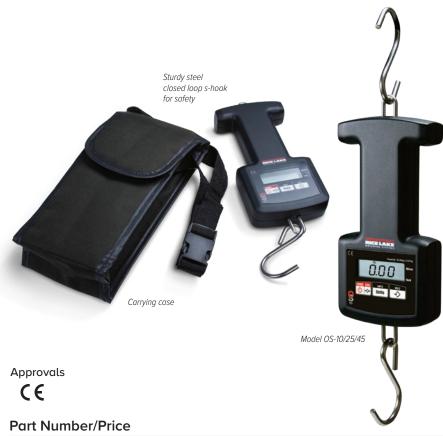

### **Standard Features**

- Hold function
- Units of measure: lb/lb-oz/kg
- Adjustable automatic shut-off
- Ergonomic handheld design
- Battery operated, two AA batteries (included)
- Carrying case and top s-hook (included)
- · Captured lower hook, removable upper hook (both hooks included)

## Approvals:

CE Approved