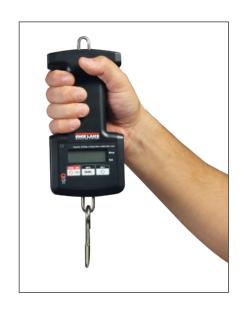

### **Standard Features**

- Hold function
- Units of measure: lb/lb-oz/kg
- Adjustable automatic shut-off
- Ergonomic handheld design
- Battery operated, two AA batteries (included)
- Carrying case and top s-hook (included)
- · Captured lower hook, removable upper hook (both hooks included)