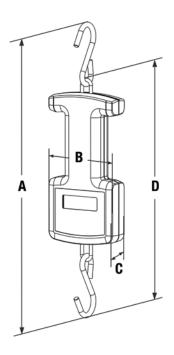

### **Dimensions**

|   | Inches | Centimeters |
|---|--------|-------------|
| Α | 14.3   | 36.3        |
| В | 3.6    | 9.2         |
| С | 1.3    | 3.2         |
| D | 11.6   | 29.4        |