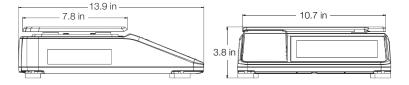

## **Easy-to-Use Precision Checkweighing**

The DIGI DSX-1000 precision checkweigher is a digital scale system that features integrated indicator lights and an audible alarm to alert operators of over or under weights. The DIGI DSX-1000 automatically checks the loaded weight on its  $10.7 \times 7.8 \, \text{in} (270.9 \times 198.4 \, \text{mm})$  weighing platter against a preset upper and lower limit. The scale's built-in, full-color touchscreen display features six digits and an easy-to-use interface within a splash-proof housing. The DIGI DSX-1000 also includes a standard RS-232 interface.

### **Standard Features**

- · Checkweigher indicator lights and audible alarm
- 10.7 x 7.8 in (270.9 x 198.4 mm) weighing platter
- · Splash-proof housing
- RS-232 communications for peripheral equipment interface

#### **Specifications**

**Dimensions:** 10.7 x 7.8 in (270.9 x 198.4 mm)

weighing platter

**Display:** 7 in (177.8 mm) full-color touchscreen

with 6 digits

**Status Annunciators:** Audible alarm and indicator lights for LOW,