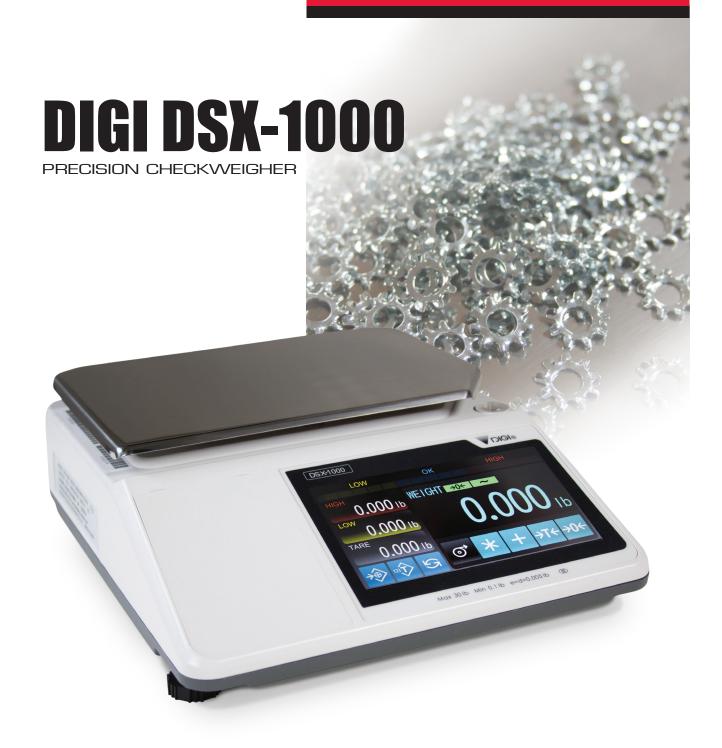

# **DIGI DSX-1000**

PRECISION CHECKWEIGHER

## **Easy-to-Use Precision Checkweighing**

The DIGI DSX-1000 precision checkweigher is a digital scale system that features integrated indicator lights and an audible alarm to alert operators of over or under weights. The DIGI DSX-1000 automatically checks the loaded weight on its  $10.7 \times 7.8 \, \text{in} (270.9 \times 198.4 \, \text{mm})$  weighing platter against a preset upper and lower limit. The scale's built-in, full-color touchscreen display features six digits and an easy-to-use interface within a splash-proof housing. The DIGI DSX-1000 also includes a standard RS-232 interface.

### **Standard Features**

- · Checkweigher indicator lights and audible alarm
- 10.7 x 7.8 in (270.9 x 198.4 mm) weighing platter
- · Splash-proof housing
- RS-232 communications for peripheral equipment interface

#### **Specifications**

**Dimensions:** 10.7 x 7.8 in (270.9 x 198.4 mm)

weighing platter

**Display:** 7 in (177.8 mm) full-color touchscreen

with 6 digits

**Status Annunciators:** Audible alarm and indicator lights for LOW,