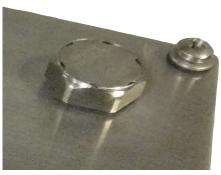

Figure 4. Installed Metal Breather Vent Inside View (left) and Outside View (right)

- IMPORTANT: Ensure the nut is tightened to 10 in-lb.
  - 9. Reattach back cover.

NOTE: See the CW-90/90X Technical Manual (PN 105942) for more information on rear cover bolt torque specification and tightening pattern.