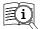

## **Part List**

- · Metal breather vent
- · Metal breather vent nut
- · Adhesive threadlocker

Figure 1. Part Kit Components (PN 222569)

| Part Number | Description             |
|-------------|-------------------------|
| 182479      | Metal breather vent     |
| 182480      | Metal breather vent nut |
| 222514      | Adhesive threadlocker   |

Table 1. Part Kit Component List (PN 222569)

March 22, 2024 PN 223213 Rev A

Perform the following steps to replace the breather vent:

1. Remove the backplate nuts with the screw driver (see Figure 2).

Figure 2. Backplate Nut Locations