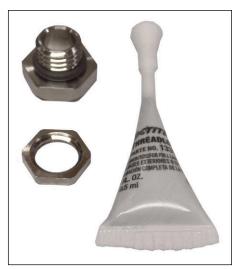

Table 1. Part Kit Component List (PN 222569)

March 22, 2024 PN 223213 Rev A

Perform the following steps to replace the breather vent:

1. Remove the backplate nuts with the screw driver (see Figure 2).

Figure 2. Backplate Nut Locations

- 2. Remove the backplate from the enclosure.
- 3. Use the 18 mm wrench to hold the old vent in place.
- 4. Use the 15 mm socket wrench to loosen the nut and remove the old breather vent.
- 5. Apply a small amount of the adhesive threadlocker on the new breather vent threads (see Figure 3).