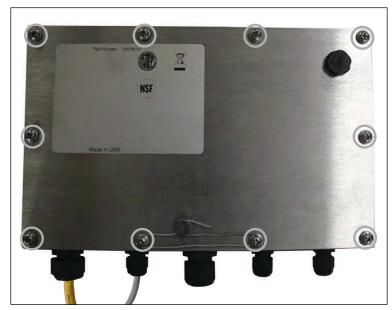

- 2. Remove the backplate from the enclosure.
- 3. Use the 18 mm wrench to hold the old vent in place.
- 4. Use the 15 mm socket wrench to loosen the nut and remove the old breather vent.
- 5. Apply a small amount of the adhesive threadlocker on the new breather vent threads (see Figure 3).

Figure 3. Adhesive Threadlocker Application Location

- 6. Insert the breather vent through the hole with threads facing the inside of the unit.
- 7. Use the 18 mm wrench to hold the breather vent.
- 8. Use the 15 mm socket wrench to secure the metal nut onto the breather vent threads (see Figure 4).