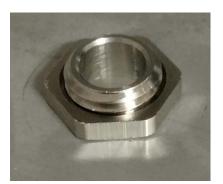

## **Part List**

- · Metal breather vent
- · Metal breather vent nut
- · Adhesive threadlocker

Figure 1. Part Kit Components (PN 222569)

| Part Number | Description             |
|-------------|-------------------------|
| 182479      | Metal breather vent     |
| 182480      | Metal breather vent nut |
| 222514      | Adhesive threadlocker   |

Table 1. Part Kit Component List (PN 222569)

March 22, 2024 PN 223213 Rev A

Perform the following steps to replace the breather vent:

1. Remove the backplate nuts with the screw driver (see Figure 2).

Figure 2. Backplate Nut Locations