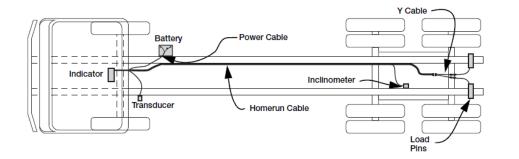

## Loadrunner<sup>®</sup> Onboard Weighing Systems Dump Truck Systems Kit

Dump Truck Hardware Kit

Y-Splitter Cable, PN 131226

Homerun Cable, PN 131228

Power Cable, PN 131221

For dump truck body rear pivot assemblies using a single hinge bar, contact Rice Lake.

Compatibility note: The Loadrunner dump truck kit has been designed for use on dual pin hinge pivot type dump bodies only.