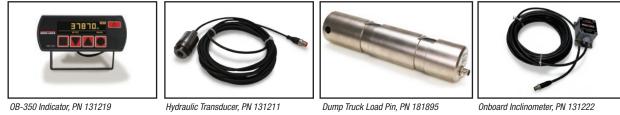

## Part Number/Price

| Part # | Description                                                             | Price   |
|--------|-------------------------------------------------------------------------|---------|
| System |                                                                         |         |
| 158195 | Dump truck system with 2-inch load pins, indicator, cables and hardware | Consult |
|        |                                                                         |         |

Dump Truck Hardware Kit

Y-Splitter Cable, PN 131226

Homerun Cable, PN 131228

Power Cable, PN 131221

For dump truck body rear pivot assemblies using a single hinge bar, contact Rice Lake.

Compatibility note: The Loadrunner dump truck kit has been designed for use on dual pin hinge pivot type dump bodies only.