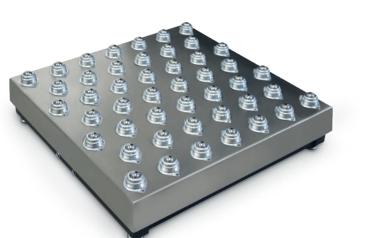

## **Bench Scale Ball Transfer and Roller Conveyor**

- 1. Rice Lake Weighing Systems model number or part number of bench scale " W
- "Lx 2. Dimensions of scale:
- 3. Capacity of scale: lb
- 4. Dimensions of the smallest box/container to be used with the scale: "Lx " W

## **Ball Transfer**

- 6. Construction of Ball Transfer
  - Steel Ball, Steel Housing Zinc Finish Stainless Steel Ball, Steel Housing
  - Zinc Finish
- Stainless Steel Ball, Stainless Steel Housing
- 7. Center to center ball dimension, if known: