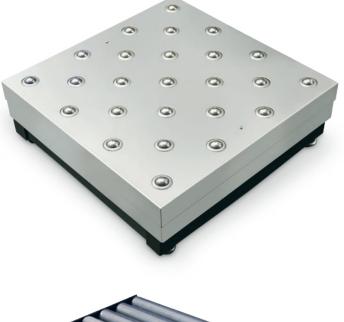

## **Bench Scale Ball Transfer and Roller Conveyor**

- 1. Rice Lake Weighing Systems model number or part number of bench scale " W
- "Lx 2. Dimensions of scale:
- 3. Capacity of scale: lb
- 4. Dimensions of the smallest box/container to be used with the scale: "Lx " W

## **Ball Transfer**

- 6. Construction of Ball Transfer
  - Steel Ball, Steel Housing Zinc Finish Stainless Steel Ball, Steel Housing
  - Zinc Finish
- Stainless Steel Ball, Stainless Steel Housing
- 7. Center to center ball dimension, if known: