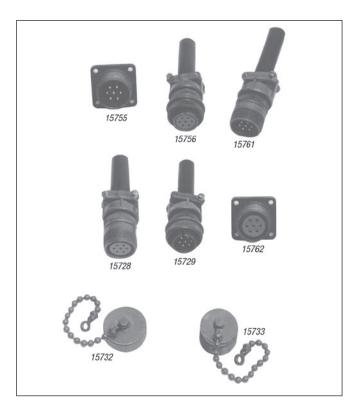

## Seven-Position Connectors, Shell Plugs, Receptacles

| Part Number/Price |
|-------------------|
|-------------------|

| Part# | Description                                                                             | Price   |
|-------|-----------------------------------------------------------------------------------------|---------|
| 15753 | Five-pin, external thread                                                               | Consult |
| 15722 | Five-socket, internal thread                                                            | Consult |
| 15723 | Five-pin, internal thread                                                               | Consult |
| 15757 | Five-socket, external thread                                                            | Consult |
| 15754 | Five-pin chassis mount, external thread                                                 | Consult |
| 15758 | Five-socket chassis mount, external thread                                              | Consult |
| 15730 | Dust cap for ext. thread five-position connector                                        | Consult |
| 15731 | Dust cap for int. thread five-position connector                                        | Consult |
| 15759 | Six-pin, external thread, male                                                          | Consult |
| 60124 | Six-socket, internal thread connector, female fits Toledo load cells, Condec indicators | Consult |
| 15727 | Six-pin, internal thread, male                                                          | Consult |
| 15724 | Six-socket, external thread                                                             | Consult |
| 15726 | Six-pin chassis mount, external thread                                                  | Consult |
| 15760 | Six-socket chassis mount, external thread                                               | Consult |
| 15730 | Dust cap for ext. thread six-position connector                                         | Consult |
| 15731 | Dust cap for int. thread six-position connector                                         | Consult |
| 15761 | Seven-pin, external thread                                                              | Consult |
| 15756 | Seven-socket, internal thread                                                           | Consult |
| 15729 | Seven-pin, internal thread                                                              | Consult |
| 15728 | Seven-socket, external thread                                                           | Consult |
| 15755 | Seven-pin chassis mount, external thread                                                | Consult |
| 15762 | Seven-socket chassis mount, external thread                                             | Consult |
| 15732 | Dust cap for ext. thread seven-position connector                                       | Consult |
| 15733 | Dust cap for int. thread seven-position connector                                       | Consult |