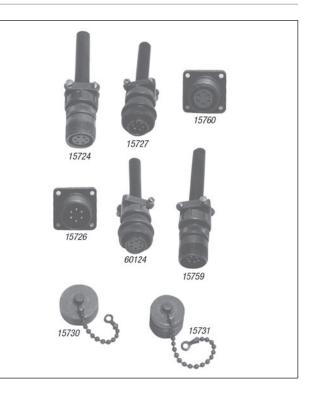

## Six-Position Connectors, Shell Plugs, Receptacles

## Seven-Position Connectors, Shell Plugs, Receptacles

| Part Number/Price |
|-------------------|
|-------------------|

| Part# | Description                                                                             | Price   |
|-------|-----------------------------------------------------------------------------------------|---------|
| 15753 | Five-pin, external thread                                                               | Consult |
| 15722 | Five-socket, internal thread                                                            | Consult |
| 15723 | Five-pin, internal thread                                                               | Consult |
| 15757 | Five-socket, external thread                                                            | Consult |
| 15754 | Five-pin chassis mount, external thread                                                 | Consult |
| 15758 | Five-socket chassis mount, external thread                                              | Consult |
| 15730 | Dust cap for ext. thread five-position connector                                        | Consult |
| 15731 | Dust cap for int. thread five-position connector                                        | Consult |
| 15759 | Six-pin, external thread, male                                                          | Consult |
| 60124 | Six-socket, internal thread connector, female fits Toledo load cells, Condec indicators | Consult |
| 15727 | Six-pin, internal thread, male                                                          | Consult |
| 15724 | Six-socket, external thread                                                             | Consult |
| 15726 | Six-pin chassis mount, external thread                                                  | Consult |
| 15760 | Six-socket chassis mount, external thread                                               | Consult |
| 15730 | Dust cap for ext. thread six-position connector                                         | Consult |
| 15731 | Dust cap for int. thread six-position connector                                         | Consult |
| 15761 | Seven-pin, external thread                                                              | Consult |
| 15756 | Seven-socket, internal thread                                                           | Consult |
| 15729 | Seven-pin, internal thread                                                              | Consult |
| 15728 | Seven-socket, external thread                                                           | Consult |
| 15755 | Seven-pin chassis mount, external thread                                                | Consult |
| 15762 | Seven-socket chassis mount, external thread                                             | Consult |
| 15732 | Dust cap for ext. thread seven-position connector                                       | Consult |
| 15733 | Dust cap for int. thread seven-position connector                                       | Consult |