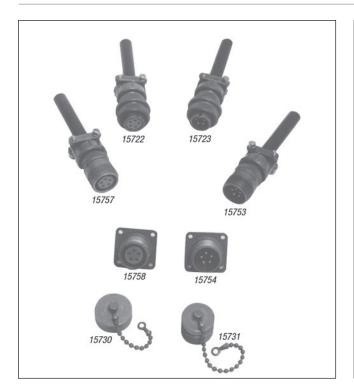

## Five-Position Connectors, Shell Plugs, Receptacles

## Seven-Position Connectors, Shell Plugs, Receptacles

| Part Number/Price |
|-------------------|
|-------------------|

| Part# | Description                                                                             | Price   |
|-------|-----------------------------------------------------------------------------------------|---------|
| 15753 | Five-pin, external thread                                                               | Consult |
| 15722 | Five-socket, internal thread                                                            | Consult |
| 15723 | Five-pin, internal thread                                                               | Consult |
| 15757 | Five-socket, external thread                                                            | Consult |
| 15754 | Five-pin chassis mount, external thread                                                 | Consult |
| 15758 | Five-socket chassis mount, external thread                                              | Consult |
| 15730 | Dust cap for ext. thread five-position connector                                        | Consult |
| 15731 | Dust cap for int. thread five-position connector                                        | Consult |
| 15759 | Six-pin, external thread, male                                                          | Consult |
| 60124 | Six-socket, internal thread connector, female fits Toledo load cells, Condec indicators | Consult |
| 15727 | Six-pin, internal thread, male                                                          | Consult |
| 15724 | Six-socket, external thread                                                             | Consult |
| 15726 | Six-pin chassis mount, external thread                                                  | Consult |
| 15760 | Six-socket chassis mount, external thread                                               | Consult |
| 15730 | Dust cap for ext. thread six-position connector                                         | Consult |
| 15731 | Dust cap for int. thread six-position connector                                         | Consult |
| 15761 | Seven-pin, external thread                                                              | Consult |
| 15756 | Seven-socket, internal thread                                                           | Consult |
| 15729 | Seven-pin, internal thread                                                              | Consult |
| 15728 | Seven-socket, external thread                                                           | Consult |
| 15755 | Seven-pin chassis mount, external thread                                                | Consult |
| 15762 | Seven-socket chassis mount, external thread                                             | Consult |
| 15732 | Dust cap for ext. thread seven-position connector                                       | Consult |
| 15733 | Dust cap for int. thread seven-position connector                                       | Consult |