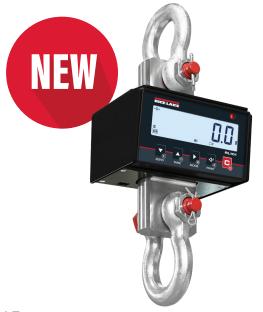

### **Standard Features**

- Low headroom (14.5 in 16.65 in)
- Infrared remote control (up to 25 ft)
- Carrying case
- Single and multi-point calibration
- Upper and lower shackles

# **Specifications**

Accuracy: +/- 0.03% of Capacity

**Resolution:** 3,000d standard

Enclosure:

IP54, oven-fired painted steel

Shackles:

Forged, Alloy Steel (6:1 safety factor)

Design Overload: 150% Safe / 500% Ultimate

Functions: 5-Key - Zero, Tare, Mode, Print, On/OFF

Display:

1 in (25 mm) backlight, LCD

**Displayable Units:** 

Pounds and kilograms, selectable Annunciators:

COZ, Net, Gross, Low Batt, lb/kg/t, Motion, Active Weight Range, Tare

Power: 4 "AA" Batteries (supplied) **Operating Time:** 

Up to 40 hours, standard configuration

**Temperature Range:** Operating: 14 °F to 104 °F (-10 °C to 40 °C)

Auto-Off Mode:

Off, 1-minute intervals (programmable)