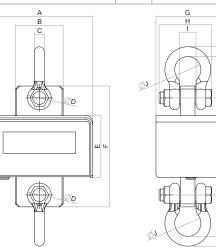

## Dimensions

| RL101 3k / 6K & 12k |                                   |   |                                       |  |
|---------------------|-----------------------------------|---|---------------------------------------|--|
| А                   | 7.09 in (180 mm)                  | Н | 3.48 in (88.5 mm) / 4.76 in (121 mm)  |  |
| В                   | 3.15 in (80 mm)                   | 1 | 3.48 in (88.5 mm) / 4.76 in (121 mm)  |  |
| С                   | 0.63 in (16 mm) / 0.87 in (22 mm) | J | 1.69 in (43 mm) / 2.28 in (58 mm)     |  |
| D                   | 1.58 in (40) / 2.17 in (55 mm)    | К | 7.72 in (196 mm) / 7.32 in (186 mm)   |  |
| E                   | 4.09 in (104 mm)                  | L | 13.19 in (335 mm) / 14.92 in (379 mm) |  |
| F                   | 9.69 in (246 mm)                  | М | 14.49 in (368 mm) / 16.65 in (423 mm) |  |
| G                   | 5.35 in (136 mm)                  |   |                                       |  |