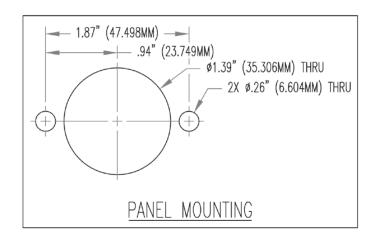

## STANDARD FEATURES

- Same quality Regulator as used in our Portable Pressure Calibrators
- Low Torque required by operator for pressure adjustment
- Single Stage, Venting Type with spring controlled piston
- Integral inlet filter used to promote long life when used in clean systems
- Adjustable Panel Mounting, see diagram on next page for dimensional requirements

#### **Dimensions:**

Height: Approximately 7-1/2 inches (190 mm) when fully opened Body Diameter: 2 inches (50.8 mm) Port Dimensions From Bottom of Base: 13/32 in. (10.3 mm) Panel Mount Adjustment (from bottom of regulator base to rear surface of panel): 3 to 4 inches (76.2 mm to 101.6 mm)