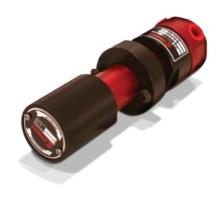

# CONDEC REGulator Series Designed for Pressure-Reducing Gas Applications

For further information, request lit sheet 104858

## STANDARD FEATURES

- Same quality Regulator as used in our Portable Pressure Calibrators
- Low Torque required by operator for pressure adjustment
- Single Stage, Venting Type with spring controlled piston
- Integral inlet filter used to promote long life when used in clean systems
- Adjustable Panel Mounting, see diagram on next page for dimensional requirements

 May be integrated with one of our Burst Discs and/or Pressure Relief Valves for FAIL SAFE operator safety when installing in a system. When integrated with one of our CONDEC patented fingertip-adjustable Orion Series or MPV Needle Valves, you will have the advantages of proper regulation of your source, as well as precise finger-tip adjustment of your downstream system output