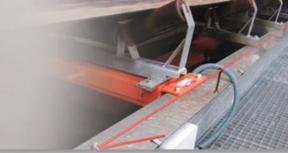

### Weighframe, model 311M

Construction: Weigh frame without moving parts, which is mounted across the stringers of the belt conveyor. On the top part

across the stringers of the belt conveyor. On the top part one idler set is placed. In between the two parts of the

frame, one load cell is mounted.

Mounting: The weighframe fits in any kind of standard conveyor

and is assembled in our factory in one piece, so it can be mounted with only four bolts to the conveyor.

Finishing: Powder coating, colour RAL 3020.