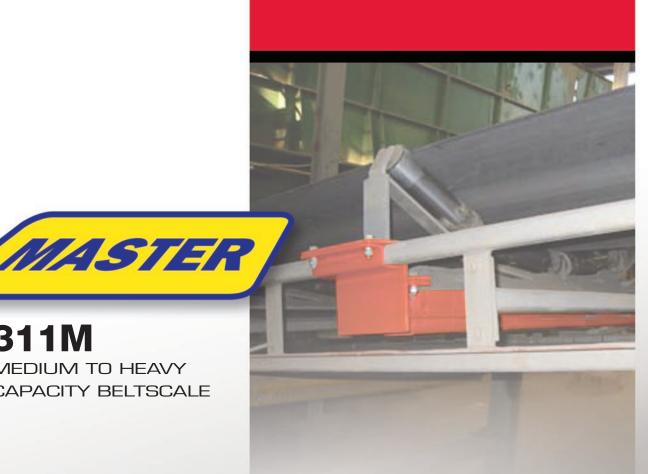

## MEDIUM TO HEAVY CAPACITY BELTSCALE

Belt scale model 311M is suitable for most belt widths, applications and constructions (with both idler stations and flat rollers).

This model can be used for approved applications and is also available for ATEX categories II2D and II3D (zone 21 and 22)

### Weighframe, model 311M

Construction: Weigh frame without moving parts, which is mounted across the stringers of the belt conveyor. On the top part

across the stringers of the belt conveyor. On the top part one idler set is placed. In between the two parts of the

frame, one load cell is mounted.

Mounting: The weighframe fits in any kind of standard conveyor

and is assembled in our factory in one piece, so it can be mounted with only four bolts to the conveyor.

Finishing: Powder coating, colour RAL 3020.