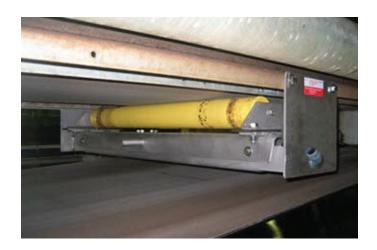

### Weighframe, model 311M

Construction: Weigh frame without moving parts, which is mounted across the stringers of the belt conveyor. On the top part

across the stringers of the belt conveyor. On the top part one idler set is placed. In between the two parts of the

frame, one load cell is mounted.

Mounting: The weighframe fits in any kind of standard conveyor

and is assembled in our factory in one piece, so it can be mounted with only four bolts to the conveyor.

Finishing: Powder coating, colour RAL 3020.