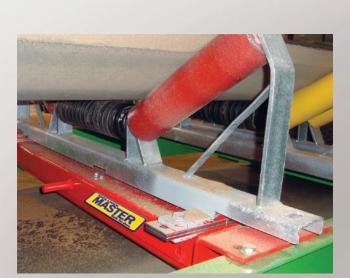

### Weighframe, model 311M

Construction: Weigh frame without moving parts, which is mounted across the stringers of the belt conveyor. On the top part

across the stringers of the belt conveyor. On the top part one idler set is placed. In between the two parts of the

frame, one load cell is mounted.

Mounting: The weighframe fits in any kind of standard conveyor

and is assembled in our factory in one piece, so it can be mounted with only four bolts to the conveyor.

Finishing: Powder coating, colour RAL 3020.