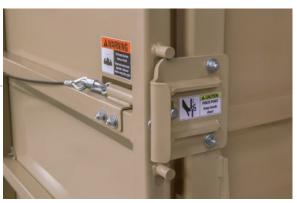

heavy capacity vehicle scales. Three-inch thick wall tubing for the sectional uprights with two-inch thick horizontal wall tubing connecting the uprights provides a sturdy construction.

# **Legal for Trade**

Accurate, Legal for Trade weighments are essential to protect profits when selling livestock onsite. Like all MAS series scales, the MAS-LC is certified in the United States and approved in Canada for Legal for Trade use.

## **Flooring**

The MAS-LC offers unmatched traction for animals in wet and slippery conditions with either X-Lug flooring with a deep, aggressive tread or X-Plank flooring with a less-aggressive, wheel-accessible tread. Both styles are made from durable, recycled plastic and rubber material that will never rot or harbor bacteria and moisture like wood flooring.



Heavy-duty latch assembly

## **SIZES AVAILABLE**

25,000 Pound Capacity from 13 × 8 feet to 22 × 10 feet

- 13 × 8 ft
- 15 × 8 ft
- 17 × 8 ft
- 19 × 8 ft
- 22 × 8 ft
- 22 × 10 ft

#### **OPTIONAL**

- · Ticket printer
- Tape printer
- · 482-AG indicator
- · 920i® weigh center
- · 920i AC or DC stand alone indicator
- · Light duty enclosure
- Pedestal

## **APPROVALS**