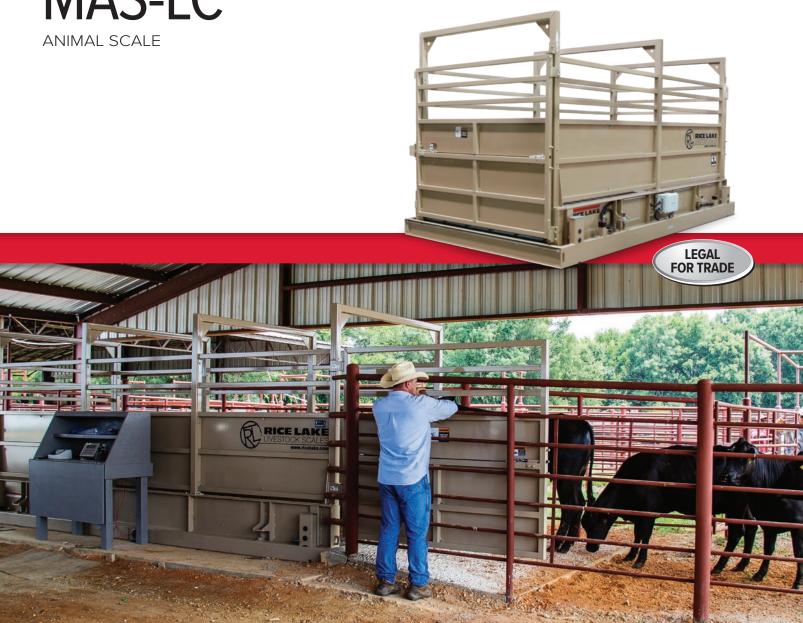

# **Multi-Animal Scale System**

The MAS-LC is a load cell based weighing system that provides reliable and accurate weights for ranchers and processors. Designed with animal and operator safety in mind, the MAS-LC has 48-inch tall, 11-gauge steel kick panels on the side walls and both gates. The gates have spring loaded latches and are field configurable, giving operators the choice of opening from the left or right, making sorting livestock easier and safer in any environment. Load cell cables are run through conduit to protect from possible damage. Add a choice of digital weigh centers, printers or remote displays for an easy-to-use system that will provide years of trusted performance.