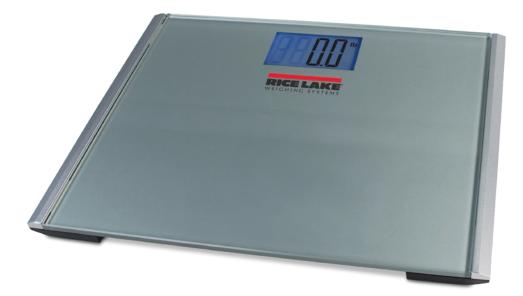

# DHH-10 DIGITAL HOME HEALTH SCALE

Rice Lake's DHH-10 digital home health scale is designed to efficiently weigh up to 440 pounds (200 kilograms). Users can alternate between pound and kilogram weighing with a simple press of a button. Featuring a bright LCD display and tempered glass weighing surface, the DHH-10 is battery operated and indicates to users when power is low.

#### FEATURES

- 8 mm tempered safety glass weighing surface
- Low battery indication

#### SPECIFICATIONS

**Capacity:** 440 × 0.2 lb (200 × 0.1 kg)

Dimensions: (L × W × H)  $11.8 \times 15.4 \times 1.0$  in

- Display lb or kg
- Large LCD display