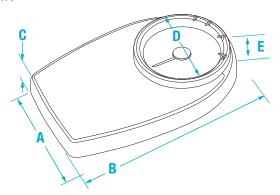

# DIMENSIONS

|   | INCHES | CENTIMETERS |   | INCHES                | CENTIMETERS |
|---|--------|-------------|---|-----------------------|-------------|
| Α | 11.2   | 28.5        | С | 2.5                   | 6.4         |
| В | 16.9   | 43.0        | D | 7.9                   | 20.1        |
| E | 0.39   | 8.3         |   | cludes plastic cover) |             |