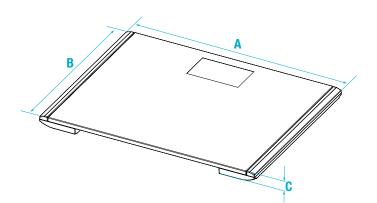

#### DIMENSIONS

|   | INCHES | CENTIMETERS |
|---|--------|-------------|
| Α | 15.4   | 39.0        |
| В | 11.8   | 30.0        |
| C | 1.0    | 2.5         |