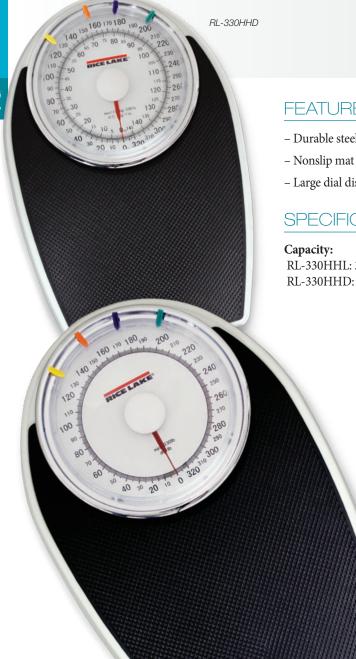

# HOME HEALTH SCALES

The RL-330HHL is a dial home health scale that displays weight in pounds while the RL-330HHD is a dial home health scale that displays weight in pounds and kilograms. The expansive steel base features a large nonslip platform and a nearly eight-inch-diameter dial. Colorful markers can be used for record and goal keeping.

**FEATURES** 

- Durable steel base and platform
- Large dial display

# **SPECIFICATIONS**

RL-330HHL: 330 × 1 lb (150 × 0.5 kg) RL-330HHD: 330 × 1 lb

- Units of measure: lb (RL-330HHL); lb, kg (RL-330HHD)
- Colorful markers to track weight values

Warranty: One-year limited

# DIAL HOME HEALTH SCALE

| MODEL     | CAPACITY                  |                  | PART#  |
|-----------|---------------------------|------------------|--------|
| RL-330HHD | 330 × 1 lb (150 × 0.5 kg) | lb and kg        | 113500 |
| RL-330HHL |                           | lb markings only | 110592 |