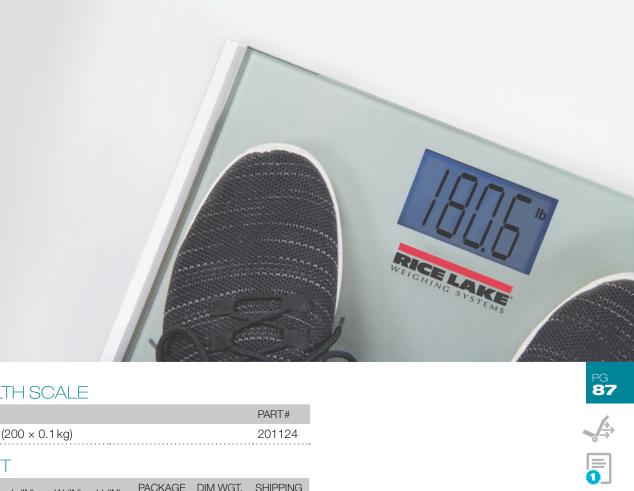

# DHH-10 DIGITAL HOME HEALTH SCALE

Rice Lake's DHH-10 digital home health scale is designed to efficiently weigh up to 440 pounds (200 kilograms). Users can alternate between pound and kilogram weighing with a simple press of a button. Featuring a bright LCD display and tempered glass weighing surface, the DHH-10 is battery operated and indicates to users when power is low.

#### SPECIFICATIONS

**Capacity:** 440 × 0.2 lb (200 × 0.1 kg)

Dimensions: (L × W × H)  $11.8 \times 15.4 \times 1.0$  in

- Display lb or kg
- Large LCD display