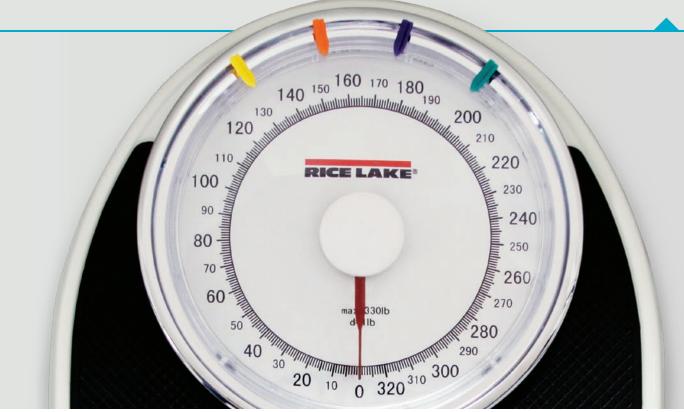

# HOME HEALTH SCALES

The RL-330HHL is a dial home health scale that displays weight in pounds while the RL-330HHD is a dial home health scale that displays weight in pounds and kilograms. The expansive steel base features a large nonslip platform and a nearly eight-inch-diameter dial. Colorful markers can be used for record and goal keeping.

# **SPECIFICATIONS**

RL-330HHL: 330 × 1 lb (150 × 0.5 kg) RL-330HHD: 330 × 1 lb

- Units of measure: lb (RL-330HHL); lb, kg (RL-330HHD)
- Colorful markers to track weight values

Warranty: One-year limited