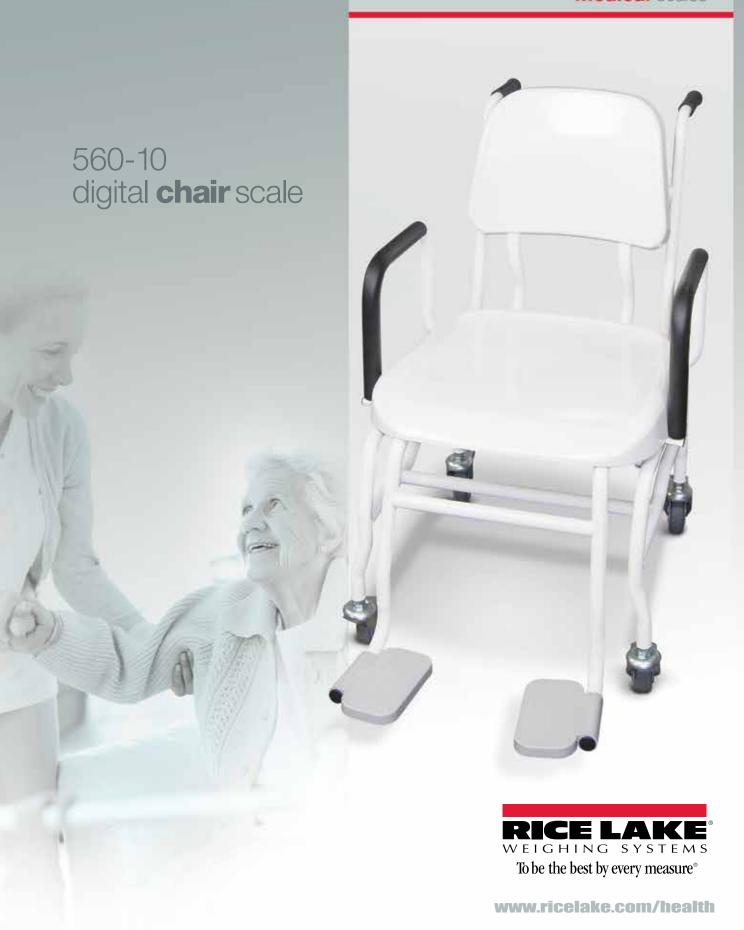

## 560-10 digital chair scale

RICE LAKE'S 560 DIGITAL CHAIR SCALE is efficiently designed for accurate and repeatable measurements for patients who find it difficult to walk or stand. Two armrests and two footrests can be lifted separately, ensuring easy patient access. With four swivel caster wheels, including two rear locking wheels, the 560 digital chair scale allows health care professionals to quietly and effortlessly bring the scale to the patient. Attached behind the back rest, the weight indicator is simple to use and easy to read. Movement compensation technology eliminates inaccuracies caused by movement during the weighing process.

| Capacity    | 660 lb (300 kg) |
|-------------|-----------------|
| Graduations | 0.2 lb (0.1 kg) |

Arm handles and footrests lift up for easy access and exit.