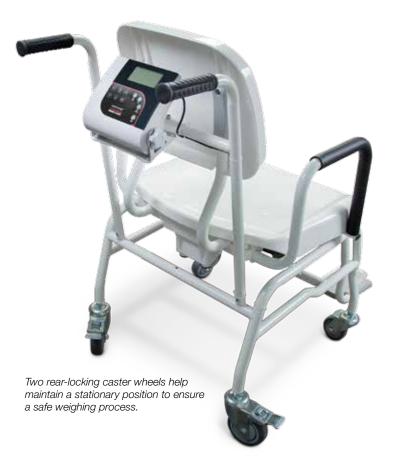

## 560-10 digital chair scale

RICE LAKE'S 560 DIGITAL CHAIR SCALE is efficiently designed for accurate and repeatable measurements for patients who find it difficult to walk or stand. Two armrests and two footrests can be lifted separately, ensuring easy patient access. With four swivel caster wheels, including two rear locking wheels, the 560 digital chair scale allows health care professionals to quietly and effortlessly bring the scale to the patient. Attached behind the back rest, the weight indicator is simple to use and easy to read. Movement compensation technology eliminates inaccuracies caused by movement during the weighing process.

## **560 Series** Standard Features

- · Swing-up arms for easy access and exit
- Extended footrest
- Two rear-locking caster wheels
- Motiontrap™ (movement compensation technology)
- Large, LCD display
- Units of measure buttons include: lb only, kg only, lb/kg
- AA battery operated
- Low-battery indication/automatic power-off
- Tare function
- Reweigh function
- Hold function
- RS-232 or USB output
- BMI function
- Updatable firmware