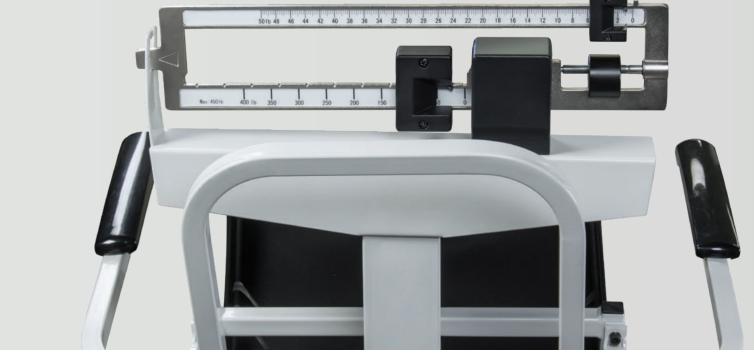

## Capacity:

Lb only beam  $450 \text{ lb} \times 4 \text{ oz}$ Kg only beam 200 kg  $\times$  100 g

# MECHANICAL CHAIR SCALE

| MODEL     | CAPACITY       | PART#  |
|-----------|----------------|--------|
| RL-MCS-LB | 450 lb × 4 oz  | 172098 |
| RL-MCS-KG | 200 kg × 100 g | 172099 |