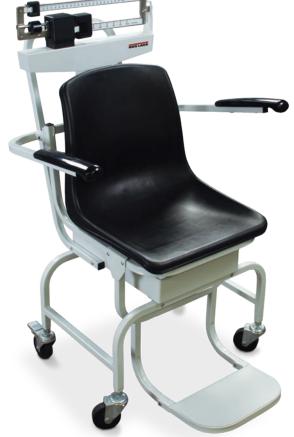

# RL-MCS **MECHANICAL CHAIR SCALE**

The Rice Lake mechanical chair scale is designed for weighing those who find it difficult or unsafe to stand on a conventional scale. The smooth, durable, molded plastic seat is comfortable, and the swing-up arms lift for easy patient transport. The sturdy enameled steel frame has four heavy-duty wheels for easy, quiet maneuvering. Clinics, nursing homes and rehabilitation centers will find the sleek professional design easy to clean.

## **FEATURES**

- Swing-up arms for easy access and exit
- Fold-up footrest
- Sturdy enameled, steel frame
- Dual read die-cast beam

- Polypropylene seat with ABS armrests
- Heavy-duty wheels; two back wheels lock, two front wheels swivel