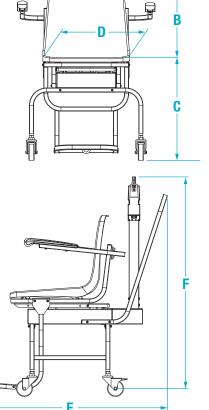

# DIMENSIONS

|   | INCHES | CENTIMETERS |   | INCHES | CENTIMETERS |
|---|--------|-------------|---|--------|-------------|
| A | 21.5   | 54.6        | D | 16.0   | 40.6        |
| В | 14.2   | 36.1        | E | 35.7   | 90.7        |
| C | 14.8   | 37.6        | F | 38.4   | 97.5        |