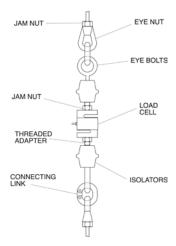

## **Mounting Assembly Component Identification**

Conventional Tension Mounting Assembly

Our popular Isolated Tension Cell Mounting (ITCM) assembly and other conventional suspended weighing system assemblies employ a variety of serviceable hardware components. Rice Lake Weighing Systems offers a comprehensive selection of these items for all of your suspended vessel service needs. These drawings are designed to enable you to quickly identify and differentiate components from both of these common designs. All corresponding replacement hardware is located on the following pages.