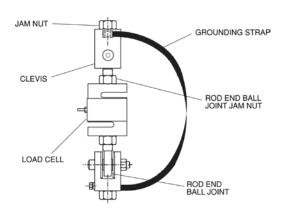

## **Mounting Assembly Component Identification**

Conventional Tension Mounting Assembly

Our popular Isolated Tension Cell Mounting (ITCM) assembly and other conventional suspended weighing system assemblies employ a variety of serviceable hardware components. Rice Lake Weighing Systems offers a comprehensive selection of these items for all of your suspended vessel service needs. These drawings are designed to enable you to quickly identify and differentiate components from both of these common designs. All corresponding replacement hardware is located on the following pages.