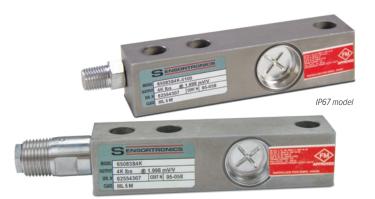

Picture is a representation of actual product

IP69K model

### **Order Information**

| Load Rating               | Part# | Est. Weight | Price   |
|---------------------------|-------|-------------|---------|
| Welded Seal IP67          |       |             |         |
| 1,000 lb                  | 33552 | 3 lb        | Consult |
| 2,500 lb                  | 33553 | 3 lb        | Consult |
| 4,000 lb                  | 33554 | 3 lb        | Consult |
| 5,000 lb                  | 33555 | 5 lb        | Consult |
| 10,000 lb                 | 33556 | 5 lb        | Consult |
| Hermetically Sealed IP69K |       |             |         |
| 1,000 lb                  | 33734 | 3 lb        | Consult |
| 2,500 lb                  | 33735 | 3 lb        | Consult |
| 4,000 lb                  | 33736 | 16 lb       | Consult |

### Seal Type:

Welded-seal, IP67 Hermetically sealed, IP69K