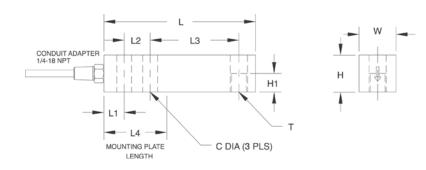

## **Dimensions**

| Rated Capacity  | С    | Н    | H1   | L    | L1   | L2   | L3   | L4   | Т          | W    |
|-----------------|------|------|------|------|------|------|------|------|------------|------|
| lb/in           |      |      |      |      |      |      |      |      |            |      |
| 1,000 to 4,000  | 0.53 | 1.22 | 0.61 | 5.12 | 0.62 | 1.00 | 3.00 | 2.25 | 1/2-20 UNF | 1.22 |
| 5,000 to 10,000 | 0.78 | 1.50 | 0.75 | 6.75 | 0.75 | 1.50 | 3.75 | 3.00 | 3/4-16 UNF | 1.50 |

# **Conduit Adapter Size:**

IP67: 1/4-18 NPT IP69K: 1/2-14 NPT