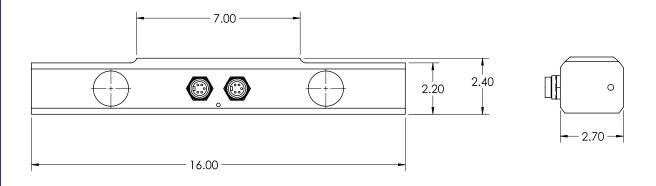

lb  | Dynamic 50,000 lbs | 115199                                        | 32 lb       | Consult |
| Static 75,000 lb  | Dynamic 50,000 lbs | 151456                                        | 32 lb       | Consult |
| Static 75,000 lb  | Dynamic 50,000 lbs | 169221                                        | 32 lb       | Consult |

# **Specifications**

#### Material/Finish: Alloy steel

Output:

(2) 10 mA - PN 115199 and PN 151456 (2) 20 mA - PN 169221

### Temperature:

14° F to 104° F (-10° C to 40° C)

Insulation Resistance: 2,000 megohms at 50 VDC

## Seal Type:

Hermetically sealed, IP68

**Connector Type:** 

Turck 7/8 in minifast, 5-pin (x2)

# **Connector Pin Out:** Pin 1: Loop Power Pin 2: Current Loop Pin 3: Shield Pin 4: NC

## Pin 5: Ground

Warranty: One-year limited warranty





**RICE LAKE**