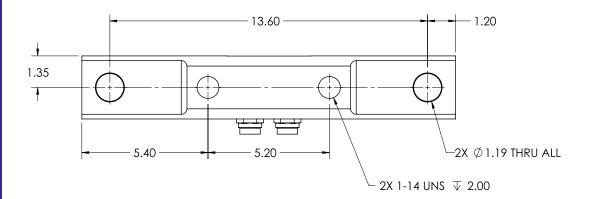

0 lb  | Dynamic 50,000 lbs | 115199                                        | 32 lb       | Consult |
| Static 75,000 lb  | Dynamic 50,000 lbs | 151456                                        | 32 lb       | Consult |
| Static 75,000 lb  | Dynamic 50,000 lbs | 169221                                        | 32 lb       | Consult |

# **Specifications**

#### Material/Finish: Alloy steel

Output:

(2) 10 mA - PN 115199 and PN 151456 (2) 20 mA - PN 169221

### Temperature:

14° F to 104° F (-10° C to 40° C)

Insulation Resistance: 2,000 megohms at 50 VDC

## Seal Type:

Hermetically sealed, IP68

**Connector Type:** 

Turck 7/8 in minifast, 5-pin (x2)

# **Connector Pin Out:** Pin 1: Loop Power Pin 2: Current Loop Pin 3: Shield Pin 4: NC

## Pin 5: Ground

Warranty: One-year limited warranty





**RICE LAKE**