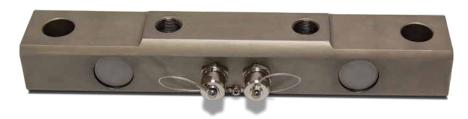

| Order Information |                    | Picture is a representation of actual product |             |         |
|-------------------|--------------------|-----------------------------------------------|-------------|---------|
| Load Rating       |                    | Part#                                         | Est. Weight | Price   |
| Static 75,000 lb  | Dynamic 50,000 lbs | 115199                                        | 32 lb       | Consult |
| Static 75,000 lb  | Dynamic 50,000 lbs | 151456                                        | 32 lb       | Consult |
| Static 75,000 lb  | Dynamic 50,000 lbs | 169221                                        | 32 lb       | Consult |

## Seal Type:

Hermetically sealed, IP68

**Connector Type:** 

Turck 7/8 in minifast, 5-pin (x2)