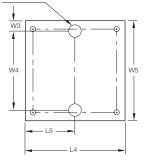

## Load Cell Rated Capacity

|                                             |          |                                                              | С              | H*               | H1             | H2             | L                | L1             | L2             | L3              | L4               | L5              | W               | W1                   | W2              | W3             | W4**            | W5                |
|---------------------------------------------|----------|--------------------------------------------------------------|----------------|------------------|----------------|----------------|------------------|----------------|----------------|-----------------|------------------|-----------------|-----------------|----------------------|-----------------|----------------|-----------------|-------------------|
|                                             | RL75223  | 50,000-65,000-100,000 lb<br>(22,679.6-29,483.5-45,400.00 kg) | 1.50<br>(38.1) | 12.93<br>(328.4  | 1.00<br>(25.4) | 1.00<br>(25.4) | 22.50<br>(571.5) | 1.50<br>(37.5) | 1.75<br>(44.5) | 9.50<br>(241.3) | 11.75<br>(298.5) | 5.88<br>(149.4) | 7.75<br>(196.9) | .91<br>(23.1)        | 5.25<br>(133.4) | 1.25<br>(31.8) | 9.25<br>(235.0) | 11.75<br>(298.45) |
|                                             | RL75040A | 25,00-40,00 lb<br>(11,339.8-18,143.7 kg)                     | 1.50<br>(38.1) | 9.88<br>(251.0)  | 1.00<br>(25.4) | 1.00<br>(25.4) | 18.50<br>(469.9) | 1.50<br>(37.5) | 1.75<br>(44.5) | 7.50<br>(190.5) | 11.75<br>(298.5) | 5.88<br>(149.4) | 7.75<br>(196.9) | <b>.91</b><br>(23.1) | 5.25<br>(133.4) | 1.25<br>(31.8) | 9.25<br>(235.0) | 11.75<br>(298.45) |
|                                             | RL75040A | 50,000-60,000-75,000 lb<br>(22,679.6-27,215-34,019.4 kg)     | 1.50<br>(38.1) | 12.82<br>(325.6) | 1.00<br>(25.4) | 1.00<br>(25.4) | 22.50<br>(571.5) | 1.50<br>(37.5) | 1.75<br>(44.5) | 9.50<br>(241.3) | 11.75<br>(298.5) | 5.88<br>(149.4) | 7.75<br>(196.9) | .91<br>(23.1)        | 5.25<br>(133.4) | 1.25<br>(31.8) | 9.25<br>(235.0) | 11.75<br>(298.45) |
| * Custom heights available; consult factory |          |                                                              |                |                  |                |                |                  |                |                |                 |                  |                 |                 |                      |                 |                |                 |                   |

\*\* Custom hole spacing for existing bolt patterns available; consult factory