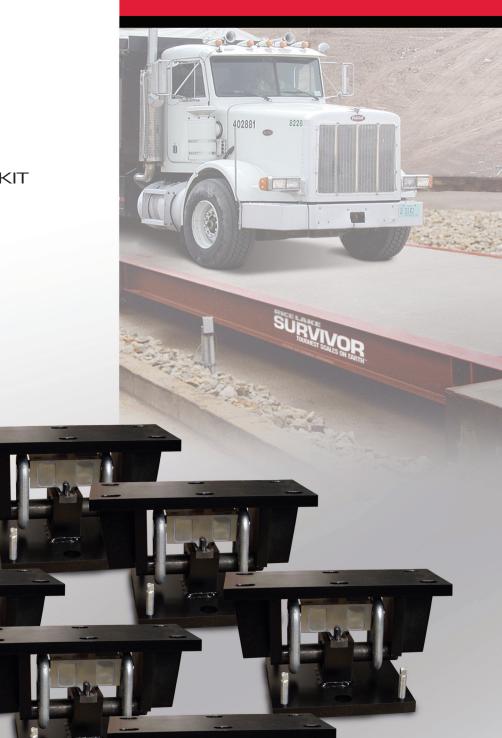

# CONVERSION KIT

www.ricelake.com

# Full electronic performance can be achieved at a fraction of the cost of a new scale and pit.

The Motor Truck Scale Electronic Conversion Kit is designed to transform an existing scale pit and weighbridge into a fully electronic vehicle scale. Designed for quick installation without removing the platform or reconfiguring the pit, the conversion kit can often be installed in a matter of days — minimizing downtime. Ease of installation is important when considering installations where it is not feasible to completely remove the existing scale. Consult your local Weights & Measures Authorities for local Legal-for-Trade applications.

## **Standard Features**

**Dimensions - Inches (Millimeters)** 

- Capacities (per assembly): 25,000 lb to 100,000 lb
- Converts existing scale capacities of 40,000 lb
  to 300,000 lb
- Cost- and time-efficient installation; no need to remove weighbridge
- Kit includes 4, 6, or 8 Translink<sup>™</sup> heavy-capacity mounting assemblies for 2-, 3-, or 4-section conversions
- Free movement in all directions of the horizontal plane with virtually no friction
- Completely self-centering
- Load cells are NTEP-Certified 1:10,000 divisions, Class IIIL
- Requires no check rods
- Uses 3mV/V output load cells
- RL75040A (RL75223 load cells standard in 300K kit)