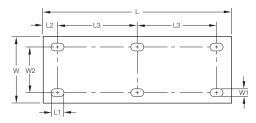

## Load Cell Rated Capacity

|                                             |          |                                                              | С              | H*               | H1             | H2             | L                | L1             | L2             | L3              | L4               | L5              | W               | W1                   | W2              | W3             | W4**            | W5                |
|---------------------------------------------|----------|--------------------------------------------------------------|----------------|------------------|----------------|----------------|------------------|----------------|----------------|-----------------|------------------|-----------------|-----------------|----------------------|-----------------|----------------|-----------------|-------------------|
|                                             | RL75223  | 50,000-65,000-100,000 lb<br>(22,679.6-29,483.5-45,400.00 kg) | 1.50<br>(38.1) | 12.93<br>(328.4  | 1.00<br>(25.4) | 1.00<br>(25.4) | 22.50<br>(571.5) | 1.50<br>(37.5) | 1.75<br>(44.5) | 9.50<br>(241.3) | 11.75<br>(298.5) | 5.88<br>(149.4) | 7.75<br>(196.9) | .91<br>(23.1)        | 5.25<br>(133.4) | 1.25<br>(31.8) | 9.25<br>(235.0) | 11.75<br>(298.45) |
|                                             | RL75040A | 25,00-40,00 lb<br>(11,339.8-18,143.7 kg)                     | 1.50<br>(38.1) | 9.88<br>(251.0)  | 1.00<br>(25.4) | 1.00<br>(25.4) | 18.50<br>(469.9) | 1.50<br>(37.5) | 1.75<br>(44.5) | 7.50<br>(190.5) | 11.75<br>(298.5) | 5.88<br>(149.4) | 7.75<br>(196.9) | <b>.91</b><br>(23.1) | 5.25<br>(133.4) | 1.25<br>(31.8) | 9.25<br>(235.0) | 11.75<br>(298.45) |
|                                             | RL75040A | 50,000-60,000-75,000 lb<br>(22,679.6-27,215-34,019.4 kg)     | 1.50<br>(38.1) | 12.82<br>(325.6) | 1.00<br>(25.4) | 1.00<br>(25.4) | 22.50<br>(571.5) | 1.50<br>(37.5) | 1.75<br>(44.5) | 9.50<br>(241.3) | 11.75<br>(298.5) | 5.88<br>(149.4) | 7.75<br>(196.9) | .91<br>(23.1)        | 5.25<br>(133.4) | 1.25<br>(31.8) | 9.25<br>(235.0) | 11.75<br>(298.45) |
| * Custom heights available; consult factory |          |                                                              |                |                  |                |                |                  |                |                |                 |                  |                 |                 |                      |                 |                |                 |                   |

\*\* Custom hole spacing for existing bolt patterns available; consult factory