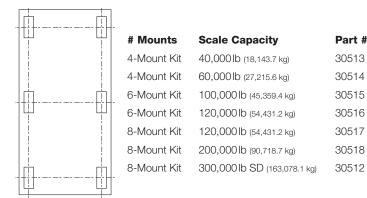

## **Standard Features**

**Dimensions - Inches (Millimeters)** 

- Capacities (per assembly): 25,000 lb to 100,000 lb
- Converts existing scale capacities of 40,000 lb
  to 300,000 lb
- Cost- and time-efficient installation; no need to remove weighbridge
- Kit includes 4, 6, or 8 Translink<sup>™</sup> heavy-capacity mounting assemblies for 2-, 3-, or 4-section conversions
- Free movement in all directions of the horizontal plane with virtually no friction
- Completely self-centering
- Load cells are NTEP-Certified 1:10,000 divisions, Class IIIL
- Requires no check rods
- Uses 3mV/V output load cells
- RL75040A (RL75223 load cells standard in 300K kit)