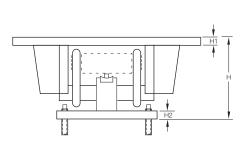

## Load Cell Rated Capacity

|                                             |          |                                                              | С              | H*               | H1             | H2             | L                | L1             | L2             | L3              | L4               | L5              | W               | W1                   | W2              | W3             | W4**            | W5                |
|---------------------------------------------|----------|--------------------------------------------------------------|----------------|------------------|----------------|----------------|------------------|----------------|----------------|-----------------|------------------|-----------------|-----------------|----------------------|-----------------|----------------|-----------------|-------------------|
|                                             | RL75223  | 50,000-65,000-100,000 lb<br>(22,679.6-29,483.5-45,400.00 kg) | 1.50<br>(38.1) | 12.93<br>(328.4  | 1.00<br>(25.4) | 1.00<br>(25.4) | 22.50<br>(571.5) | 1.50<br>(37.5) | 1.75<br>(44.5) | 9.50<br>(241.3) | 11.75<br>(298.5) | 5.88<br>(149.4) | 7.75<br>(196.9) | .91<br>(23.1)        | 5.25<br>(133.4) | 1.25<br>(31.8) | 9.25<br>(235.0) | 11.75<br>(298.45) |
|                                             | RL75040A | 25,00-40,00 lb<br>(11,339.8-18,143.7 kg)                     | 1.50<br>(38.1) | 9.88<br>(251.0)  | 1.00<br>(25.4) | 1.00<br>(25.4) | 18.50<br>(469.9) | 1.50<br>(37.5) | 1.75<br>(44.5) | 7.50<br>(190.5) | 11.75<br>(298.5) | 5.88<br>(149.4) | 7.75<br>(196.9) | <b>.91</b><br>(23.1) | 5.25<br>(133.4) | 1.25<br>(31.8) | 9.25<br>(235.0) | 11.75<br>(298.45) |
|                                             | RL75040A | 50,000-60,000-75,000 lb<br>(22,679.6-27,215-34,019.4 kg)     | 1.50<br>(38.1) | 12.82<br>(325.6) | 1.00<br>(25.4) | 1.00<br>(25.4) | 22.50<br>(571.5) | 1.50<br>(37.5) | 1.75<br>(44.5) | 9.50<br>(241.3) | 11.75<br>(298.5) | 5.88<br>(149.4) | 7.75<br>(196.9) | .91<br>(23.1)        | 5.25<br>(133.4) | 1.25<br>(31.8) | 9.25<br>(235.0) | 11.75<br>(298.45) |
| * Custom heights available; consult factory |          |                                                              |                |                  |                |                |                  |                |                |                 |                  |                 |                 |                      |                 |                |                 |                   |

\*\* Custom hole spacing for existing bolt patterns available; consult factory