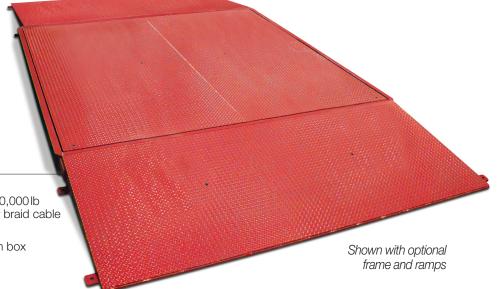

# RoughDeck® AX-1

The AX-1 is reinforced with a top and bottom steel deck, allowing wider wheel access and easier, faster weighing. A 50,000 pound capacity and treaded top plate ensure durable performance under the toughest conditions.

## **Standard Features:**

- 50,000 lb capacity
- Contains four, environmentally sealed, IP67, 20,000 lb single-ended, shear beam load cells with over braid cable
- Treaded top plate
- JB4SS TuffSeal signal trim top access junction box
- Top access foot adjustment holes
- Carbon steel captured ball feet
- 20ft SURVIVOR EL147HE cable
- Non-Legal for Trade