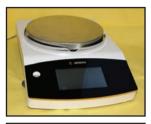

# Model 2

Precision balances, readability (1mg)

Weighing system EMC For devices with and without a weight circuit up to 1,500g.

### Model 3

Precision balances, readability (10mg) Weighing system EMC For devices with and without a weight circuit up to 5,000g.