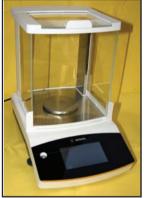

#### Model 1

Analytical balances, readability (0.1mg)

Weighing system EMC For devices with and without a weight circuit up to 200g.