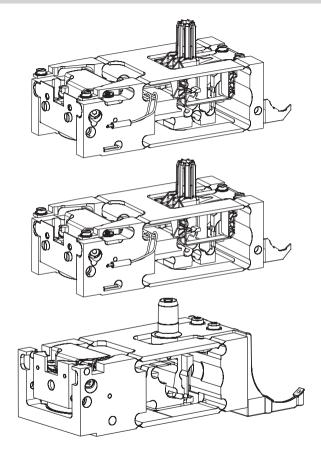

#### Model 1

Analytical balances, readability (0.1mg)

Weighing system EMC For devices with and without a weight circuit up to 200g.

# Model 2

Precision balances, readability (1mg)

Weighing system EMC For devices with and without a weight circuit up to 1,500g.

### Model 3

Precision balances, readability (10mg) Weighing system EMC For devices with and without a weight circuit up to 5,000g.

### Model 4

Precision balances, readability (10mg) Weighing system DMS For devices with and without a weight circuit up to 2,000g.

# Model 5

Precision balances, readability (100mg) Weighing system DMS For devices with and without a weight circuit up to 5,000g.

All systems are mounted on a carrier plate.