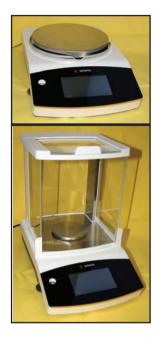

#### Model 1

Analytical balances, readability (0.1mg)

Weighing system EMC For devices with and without a weight circuit up to 200g.

# Model 2

Precision balances, readability (1mg)

Weighing system EMC For devices with and without a weight circuit up to 1,500g.

### Model 3

Precision balances, readability (10mg) Weighing system EMC For devices with and without a weight circuit up to 5,000g.