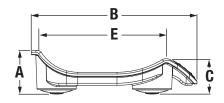

## **Dimensions**

|   | Inches | Centimeters |
|---|--------|-------------|
| Α | 3.9    | 10.0        |
| В | 15.0   | 38.0        |
| С | 3.1    | 7.9         |
| D | 23.6   | 60.0        |
| Е | 11.0   | 27.9        |