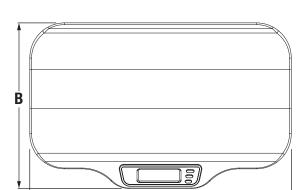

## **Dimensions**

|   | Inches | Centimeters |
|---|--------|-------------|
| Α | 3.9    | 10.0        |
| В | 15.0   | 38.0        |
| С | 3.1    | 7.9         |
| D | 23.6   | 60.0        |
| Е | 11.0   | 27.9        |