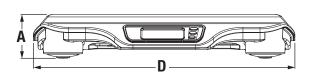

## **Dimensions**

|   | Inches | Centimeters |
|---|--------|-------------|
| Α | 3.9    | 10.0        |
| В | 15.0   | 38.0        |
| С | 3.1    | 7.9         |
| D | 23.6   | 60.0        |
| Е | 11.0   | 27.9        |