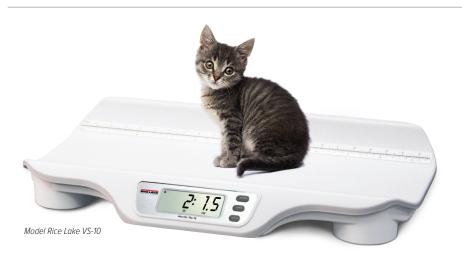

## Part Number/Price

| Part # | Model #         | Capacity                                                | Price   |
|--------|-----------------|---------------------------------------------------------|---------|
| 204394 | Rice Lake VS-10 | 44 lb × 0.5 oz (20 kg × 10 g), includes 120 VAC adapter | Consult |

## **Standard Features**

- Large 1-inch LCD display
- Unit of measure locking
- Recall function to view last weight
- Automatic shut-off for long battery life
- Built-in measuring tape 0 to 22.5 in (0 to 57 cm)
- · Optional carrying case