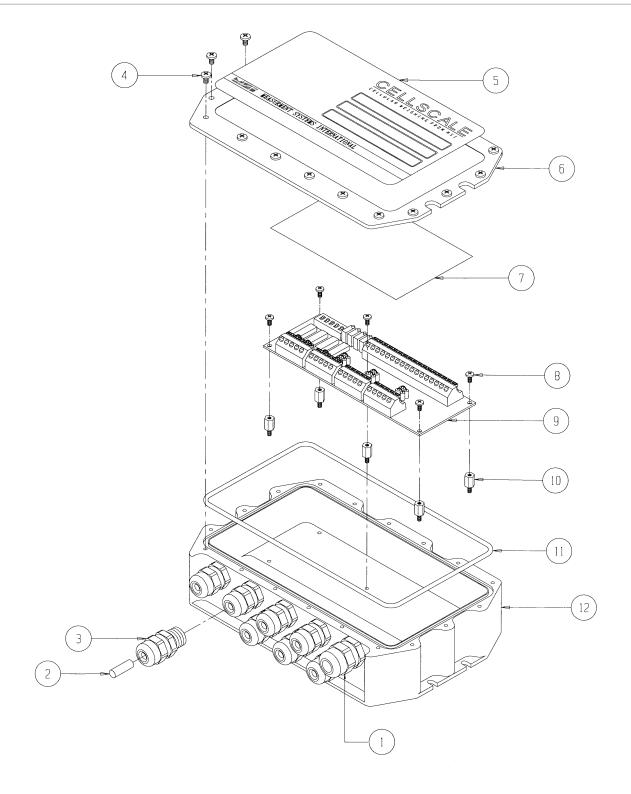

## Part Number/Price

| Item # | Part # | Description                                            | Price   |
|--------|--------|--------------------------------------------------------|---------|
| 1      | 143636 | Cord grip, PG11                                        | Consult |
| 2      | 141991 | Pin, acetal, 1/4 diameter × 3/4                        | Consult |
| 3      | 141593 | Cord grip, PG9                                         | Consult |
| 4      | 146601 | Screw, pan head, 6-32 × 1/4, Phillips, stainless steel | Consult |
| 5      | 148758 | Label, descriptive                                     | Consult |
| 6      | 148759 | Cover, enclosure                                       | Consult |
| 7      | 137542 | Label, wiring detail                                   | Consult |
| 8      | 128088 | Screw, pan head, 4-40 × 1/4, Phillips, stainless steel | Consult |
| 9      | 137091 | PCA assembly                                           | Consult |
| 10     | 143305 | Standoff, hex, 3/8 Lg, 4-40 × 0.188, stainless steel   | Consult |
| 11     | 148488 | O-ring assembly                                        | Consult |
| 12     | 148625 | Enclosure, breakout / summing box                      | Consult |