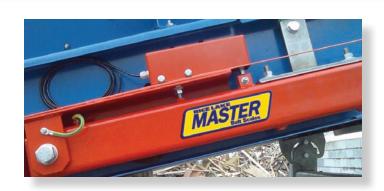

# Weighframe, model 221DB

Construction:

Weighframe, originally designed for closed constructions, with friction free pivot supports and two support beams, which are mounted on each side of the belt conveyor construction.

The weighframe fits in any kind of standard convevor Mountina: and is assembled in our factory to one piece, so it can

be mounted with only 8 bolts into the conveyor.

Material: Steel St.37 / SS304

Finishing: Powder coating, colour RAL 3020 / Shot blasting SA 2.5

## WEIGHFRAME WITH LOADCELL

SALES AND TECHNICAL ASSISTANCE

Weiland 11 NL-6666 MH Heteren - The Netherlands

Tel: +31 (0) 26 472 1319 | Fax: +31 (0) 88 234 9100 www.ricelake.eu

Rice Lake, Wisconsin 54868 - USA