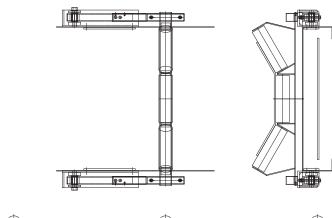

# MEDIUM TO HEAVY CAPACITY BELT SCALE

Belt scale model 221DB is suitable for most belt widths, applications and constructions (with both idler stations and flat rollers).

The weighframe is designed to be mounted on the outside of the conveyor, so that a minimum of modifications on the conveyor are required.

The idler or weighing roller will be mounted on top of both arms. This model provides easy assembly and good accessibility for service.

This model can be used for approved applications and is also available for ATEX categories II2D and II3D (zone 21 and 22).

# Weighframe, model 221DB

Construction:

Weighframe, originally designed for closed constructions, with friction free pivot supports and two support beams, which are mounted on each side of the belt conveyor construction.

The weighframe fits in any kind of standard convevor Mountina: and is assembled in our factory to one piece, so it can

be mounted with only 8 bolts into the conveyor.

Material: Steel St.37 / SS304

Finishing: Powder coating, colour RAL 3020 / Shot blasting SA 2.5