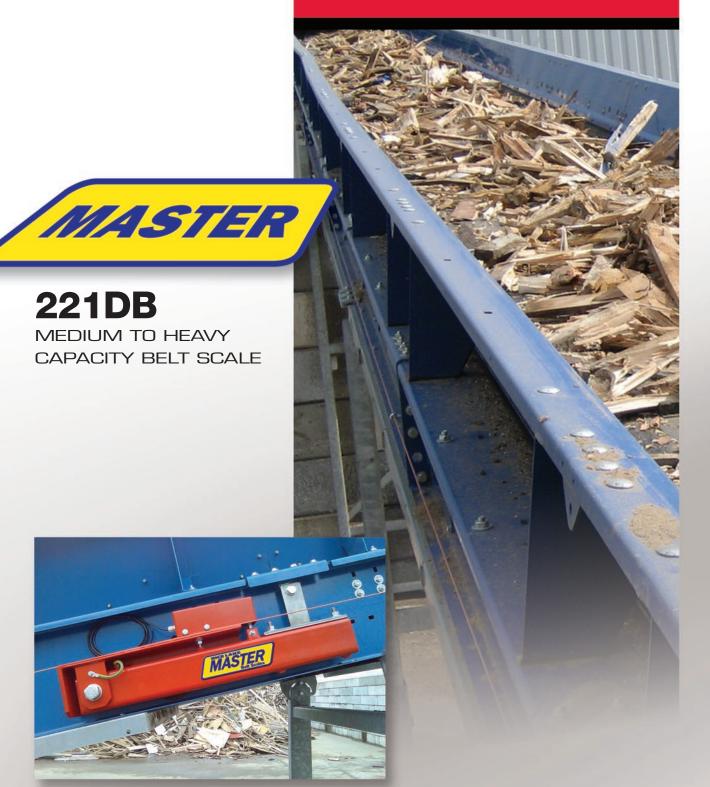

# MEDIUM TO HEAVY CAPACITY BELT SCALE

Belt scale model 221DB is suitable for most belt widths, applications and constructions (with both idler stations and flat rollers).

The weighframe is designed to be mounted on the outside of the conveyor, so that a minimum of modifications on the conveyor are required.

The idler or weighing roller will be mounted on top of both arms. This model provides easy assembly and good accessibility for service.

This model can be used for approved applications and is also available for ATEX categories II2D and II3D (zone 21 and 22).

- Weighframe is mounted on outside of conveyor
- Minimum modification to conveyor are required
- · Service friendly
- Friction-free pivot supports
- Two support beams
- Fits standard conveyors mounts with four bolts per assembly

# Weighframe, model 221DB

Construction:

Weighframe, originally designed for closed constructions, with friction free pivot supports and two support beams, which are mounted on each side of the belt conveyor construction.