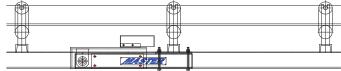

### Junctionbox, model JBW

The Junctionbox is placed near the weighframe. Dimensions: 180 x 110 x 90 mm (L x W x H) Material: Reinforced polycarbonate, impact proof

Protection:

Load cells: 2 pieces (4- of 6-wires) Speed pickup: yes (2- or 3-wires)

#### **SPEED PICKUP**

**JUNCTION BOX** 

## WEIGHFRAME WITH LOADCELL

SALES AND TECHNICAL ASSISTANCE

Weiland 11 NL-6666 MH Heteren - The Netherlands

Tel: +31 (0) 26 472 1319 | Fax: +31 (0) 88 234 9100 www.ricelake.eu

Rice Lake, Wisconsin 54868 - USA