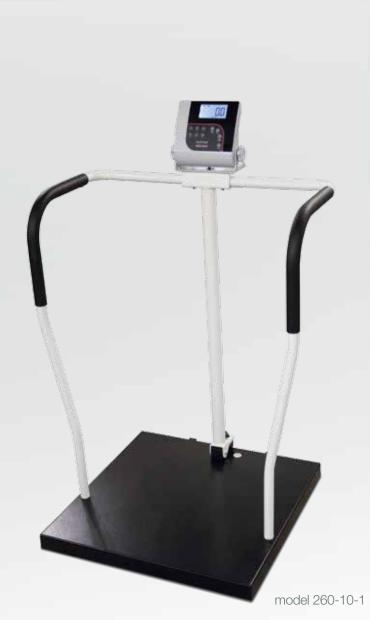

# handrail scale

RICE LAKE'S 260-10-1 DIGITAL HANDRAIL SCALE is designed for patients who need extra support and safety during weighments. Motiontrap™ movement compensation technology eliminates errors caused by involuntary movements, providing a stable weight reading every time. Integrated wheels make it simple and effortless to move the scale between rooms, or in and out of storage. The 260-10-1 features 10 front panel keys for quick access to popular functions, including print, zero, hold and release, BMI and tare. The 260-10-1 is EMR capable and comes standard with an integrated USB port.

#### Standard Features

- Platform dimensions: (L x W x H)
  23.5 in x 23.5 in x 2.75 in (60 cm x 60 cm x 7 cm)
- Handrails for extra support and safety
- Integrated wheels for portability ease
- Motiontrap<sup>™</sup> (movement compensation technology)
- Large 1 in LCD display
- Low-battery indicator/automatic power-off
- BMI (body mass index) function
- Hold function
- Unit of measure: Ib only, kg only, lb/kg
- EMR capable