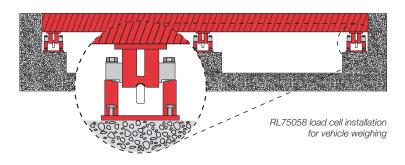

## Strength in Presentation, Precision by Design

Ideal for vehicle, livestock and tank weighing, the RL75058 features a center loaded single link design that virtually eliminates friction and provides free movement in all horizontal directions. The pendulum action of the link automatically centers itself, isolating the load cell from damaging side loads.