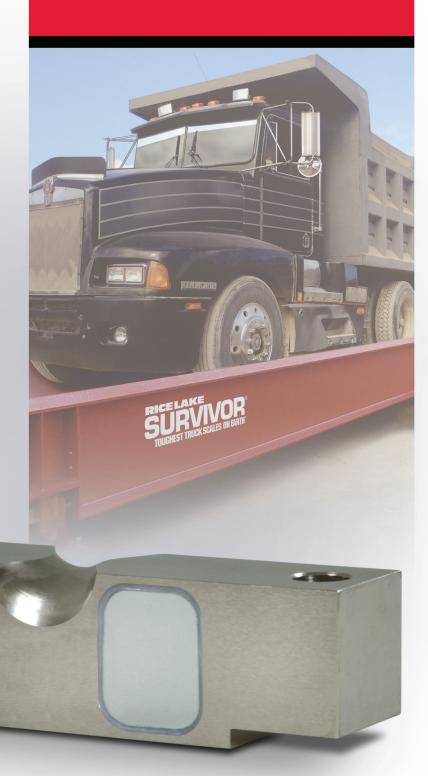

## Strength in Presentation, Precision by Design

Ideal for vehicle, livestock and tank weighing, the RL75058 features a center loaded single link design that virtually eliminates friction and provides free movement in all horizontal directions. The pendulum action of the link automatically centers itself, isolating the load cell from damaging side loads.

The RL75058 incorporates high-quality alloy tool steel construction and a double-ended shear beam design to perform under adverse loading conditions. Nickel plating, combined with environmentally sealed stainless steel side plates, provides durability and protection in outdoor applications.