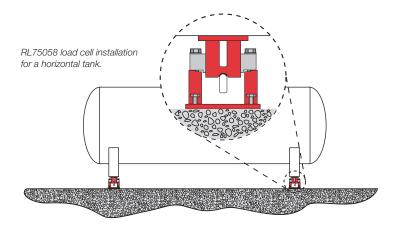

## Strength in Presentation, Precision by Design

Ideal for vehicle, livestock and tank weighing, the RL75058 features a center loaded single link design that virtually eliminates friction and provides free movement in all horizontal directions. The pendulum action of the link automatically centers itself, isolating the load cell from damaging side loads.