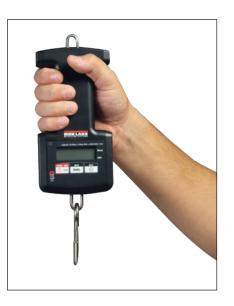

### **Standard Features**

- Hold function
- Units of measure: kg/lb/lb-oz
- · Adjustable automatic shut-off
- Ergonomic handheld design
- Battery operated, two AA batteries included
- Carrying case and top s-hook included
- Captured lower hook, removable upper hook