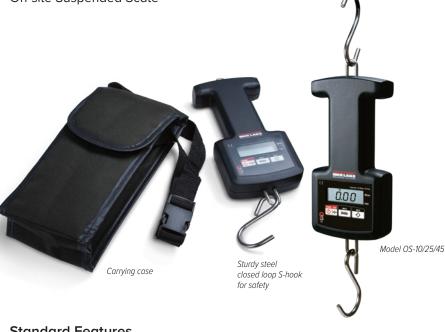

## **RICE LAKE** n-site OS-10/OS-25/OS-45 On-site Suspended Scale

### **Standard Features**

- Hold function
- Units of measure: kg/lb/lb-oz
- · Adjustable automatic shut-off
- Ergonomic handheld design
- Battery operated, two AA batteries included
- Carrying case and top s-hook included
- Captured lower hook, removable upper hook

#### Part Number/Price

| Part # | Model | Capacity                                           | Est. Weight | Price   |
|--------|-------|----------------------------------------------------|-------------|---------|
| 130292 | OS-10 | 10 kg x 0.01 kg (22 lb x 0.02 lb) (22 lb x 1/4 oz) | 1.25 lb     | \$90.00 |
| 130293 | OS-25 | 25 kg x 0.02 kg (55 lb x 0.05 lb) (55 lb x 1/2 oz) | 1.25 lb     | \$90.00 |
| 130294 | OS-45 | 45 kg x 0.05 kg (99 lb x 0.1 lb) (99 lb x 1 oz)    | 1.25 lb     | \$90.00 |