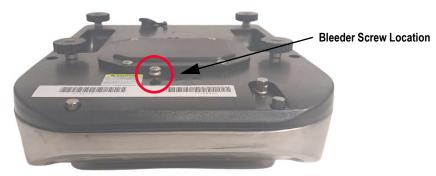

Figure 1. Bleeder Screw Location

2. Unscrew the bleeder screw 7 full rotations.

Figure 2. Unscrewed Bleeder Screw

IMPORTANT: Bleeder screw will fall out of position if unscrewed more than 7 times. Leave bleeder screw unscrewed while scale is in use.