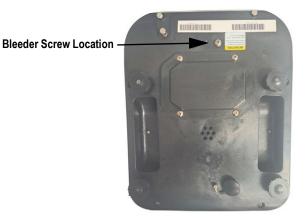

Pressure can build up in the scale during shipment causing a UF error message to display. Use the following procedure to relieve pressure from the unit:

1. Locate the bleeder screw on the bottom of the scale.

Figure 1. Bleeder Screw Location

2. Unscrew the bleeder screw 7 full rotations.

Figure 2. Unscrewed Bleeder Screw

IMPORTANT: Bleeder screw will fall out of position if unscrewed more than 7 times. Leave bleeder screw unscrewed while scale is in use.