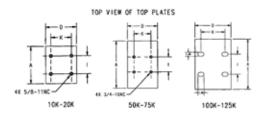

## **Capacities/Dimensions**

## **DIMENSIONS**

| Rated Capacity    | Α      | В     | С     | D     | E     | F     | G     | Н      | I     | J     | K     |
|-------------------|--------|-------|-------|-------|-------|-------|-------|--------|-------|-------|-------|
| lb/inches         |        |       |       |       |       |       |       |        |       |       |       |
| 10,000-25,000     | 7.25   | 14.00 | 7.00  | 6.00  | 7.00  | 5.25  | 4.50  | 11.50  | 3.50  | 8.50  | 4.00  |
| 50,000-75,000     | 11.00  | 14.25 | 12.00 | 7.00  | _     | 11.00 | 10.00 | 7.25   | 3.50  | 11.53 | 4.00  |
| 100,000-125,000   | 12.50  | 14.75 | 17.25 | 9.00  | _     | 12.75 | 14.25 | 11.25  | 5.00  | 14.21 | 6.00  |
| kg/mm             |        |       |       | `     |       |       |       |        |       |       |       |
| 4536-11,340       | 184.2  | 355.6 | 177.8 | 152.4 | 177.8 | 133.5 | 114.3 | 292.1  | 88.9  | 215.9 | 101.6 |
| 22,679.6-34,019.4 | 279.4  | 362.0 | 304.8 | 177.8 | _     | 279.4 | 254   | 184.15 | 88.9  | 292.9 | 101.6 |
| 45,360-56,700     | 317.50 | 374.7 | 438.2 | 228.6 | _     | 323.9 | 362.0 | 285.8  | 127.0 | 360.9 | 152.4 |