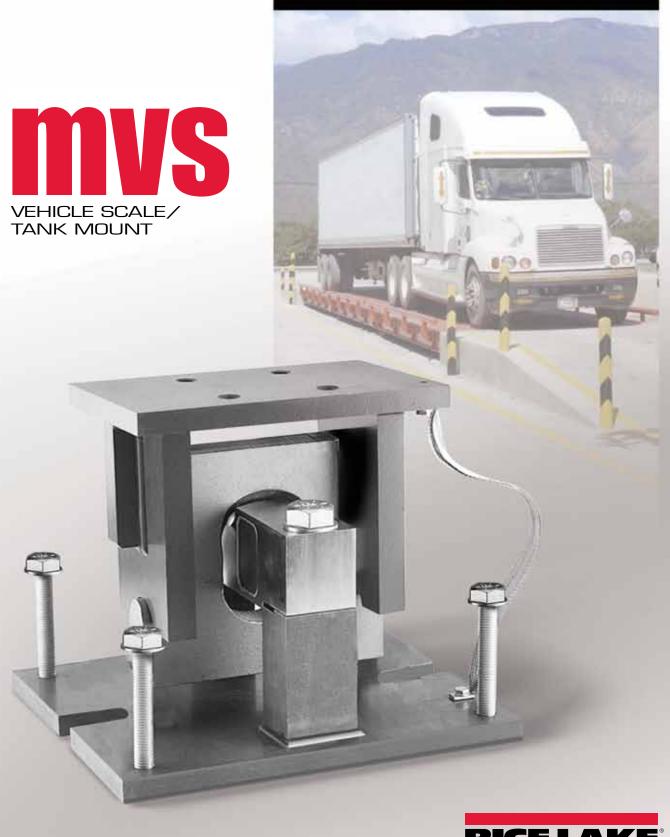

In vehicle scales, the MVS eliminates excess movement by using 100% of the gravity force from the loading action against itself – instantaneously returning the vehicle scale to dead center without check rods or bumper bolts. The result? Faster processing, consistent accuracy, and less maintenance.

## **Applications**

- Truck scales
- Railroad track scales
- · Heavy capacity tanks and hopper
- Livestock scales

## **Standard Features**

- Capacity: 10,000 125,000 lb
- Mild steel construction
- · Specially hardened center link
- Self-checking\*, self-centering design
- Accommodates thermal expansion contraction
- · Hard-coat alkyd enamel finish