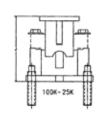

## **Capacities/Dimensions**

## **DIMENSIONS**

| Rated Capacity    | Α      | В     | С     | D     | E     | F     | G     | Н      | I     | J     | K     |
|-------------------|--------|-------|-------|-------|-------|-------|-------|--------|-------|-------|-------|
| lb/inches         |        |       |       |       |       |       |       |        |       |       |       |
| 10,000-25,000     | 7.25   | 14.00 | 7.00  | 6.00  | 7.00  | 5.25  | 4.50  | 11.50  | 3.50  | 8.50  | 4.00  |
| 50,000-75,000     | 11.00  | 14.25 | 12.00 | 7.00  | _     | 11.00 | 10.00 | 7.25   | 3.50  | 11.53 | 4.00  |
| 100,000-125,000   | 12.50  | 14.75 | 17.25 | 9.00  | _     | 12.75 | 14.25 | 11.25  | 5.00  | 14.21 | 6.00  |
| kg/mm             |        |       |       | `     |       |       |       |        |       |       |       |
| 4536-11,340       | 184.2  | 355.6 | 177.8 | 152.4 | 177.8 | 133.5 | 114.3 | 292.1  | 88.9  | 215.9 | 101.6 |
| 22,679.6-34,019.4 | 279.4  | 362.0 | 304.8 | 177.8 | _     | 279.4 | 254   | 184.15 | 88.9  | 292.9 | 101.6 |
| 45,360-56,700     | 317.50 | 374.7 | 438.2 | 228.6 | _     | 323.9 | 362.0 | 285.8  | 127.0 | 360.9 | 152.4 |