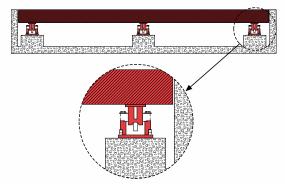

In vehicle scales, the MVS eliminates excess movement by using 100% of the gravity force from the loading action against itself – instantaneously returning the vehicle scale to dead center without check rods or bumper bolts. The result? Faster processing, consistent accuracy, and less maintenance.