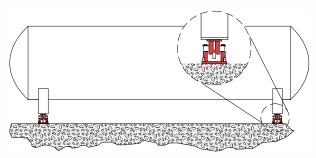

In tank weighing applications, the MVS's self-centering design automatically compensates for thermal expansion/contraction, delivering accurate performance regardless of environmental conditions.

MVS mount example for vehicle weighing

MVS mount example for a horizontal tank