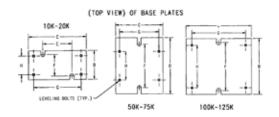

## **Capacities/Dimensions**

## **DIMENSIONS**

| Rated Capacity    | Α      | В     | С     | D     | E     | F     | G     | Н      | I     | J     | K     |
|-------------------|--------|-------|-------|-------|-------|-------|-------|--------|-------|-------|-------|
| lb/inches         |        |       |       |       |       |       |       |        |       |       |       |
| 10,000-25,000     | 7.25   | 14.00 | 7.00  | 6.00  | 7.00  | 5.25  | 4.50  | 11.50  | 3.50  | 8.50  | 4.00  |
| 50,000-75,000     | 11.00  | 14.25 | 12.00 | 7.00  | _     | 11.00 | 10.00 | 7.25   | 3.50  | 11.53 | 4.00  |
| 100,000-125,000   | 12.50  | 14.75 | 17.25 | 9.00  | _     | 12.75 | 14.25 | 11.25  | 5.00  | 14.21 | 6.00  |
| kg/mm             |        |       |       | `     |       |       |       |        |       |       |       |
| 4536-11,340       | 184.2  | 355.6 | 177.8 | 152.4 | 177.8 | 133.5 | 114.3 | 292.1  | 88.9  | 215.9 | 101.6 |
| 22,679.6-34,019.4 | 279.4  | 362.0 | 304.8 | 177.8 | _     | 279.4 | 254   | 184.15 | 88.9  | 292.9 | 101.6 |
| 45,360-56,700     | 317.50 | 374.7 | 438.2 | 228.6 | _     | 323.9 | 362.0 | 285.8  | 127.0 | 360.9 | 152.4 |