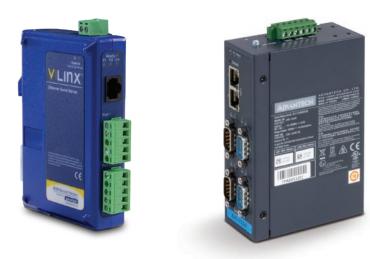

# **Ethernet Serial Servers**

## Part Number/Price

| Part#  | Description                                                                                                | Price   |
|--------|------------------------------------------------------------------------------------------------------------|---------|
| 221451 | Ethernet serial server dual serial port (two-terminal blocks) one Ethernet 10/100 (RJ45) DIN rail mounting | Consult |
| 197373 | Ethernet serial server four serial port (DB-9) one Ethernet 10/100 (RJ45) DIN rail mounting                | Consult |