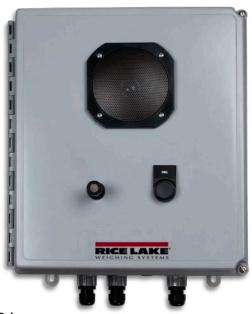

# **Scale Intercom**

## **Standard Features**

- Moisture and puncture resistant speaker
- Three-layer steel baffle protects speaker from tampering
- Hands-free communication
- Weather and vandal resistant
- FRP enclosure

# **Specifications**

**Wiring:**CAT5 to Ethernet adapter

## **Dimensions:**

(L × W × H) 14 × 12 × 8 in

### **Communication:**

PC software functions as base station for networked intercom system

TalkMaster FOCUS, download directly from digital acoustics. com/talkmaster-focus-software-download/