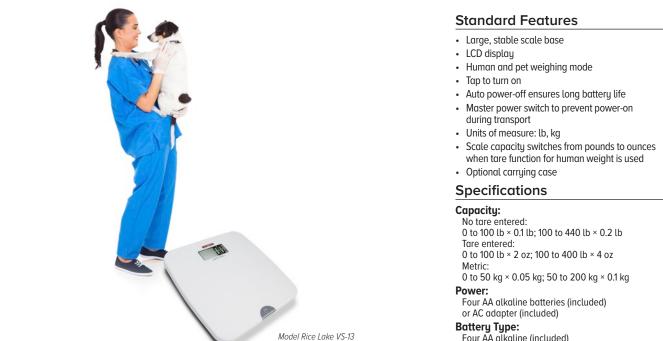

# **Rice Lake VS-13**



## Part Number/Price

| Part #          | Model #         | Capacity        | Price   |  |  |  |
|-----------------|-----------------|-----------------|---------|--|--|--|
| 204406          | Rice Lake VS-13 | 440 lb (200 kg) | Consult |  |  |  |
| Shinning Waight |                 |                 |         |  |  |  |

## Shipping Weight

| Part # | Model #         | L (in) | W (in) | H (in) | Package Wgt.<br>(lb) | Dim Wgt.<br>(lb) | Shipping Wgt.<br>(lb) |
|--------|-----------------|--------|--------|--------|----------------------|------------------|-----------------------|
| 204406 | Rice Lake VS-13 | 17     | 15     | 6      | 9                    | 12               | 12                    |

#### **Dimensions**

|   | Inches | Centimeters |
|---|--------|-------------|
| A | 12.