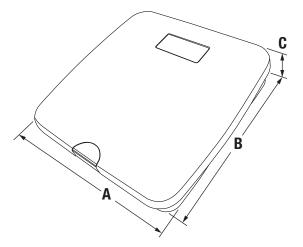

#### **Dimensions**

|   | Inches | Centimeters |
|---|--------|-------------|
| A | 12.7   | 32.2        |
| В | 12.7   | 32.2        |
| С | 2.0    | 5.0         |

Four AA alkaline (included)