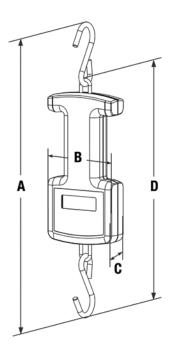

## **Dimensions**

|   | Inches | Centimeters |
|---|--------|-------------|
| Α | 14.3   | 36.3        |
| В | 3.6    | 9.2         |
| С | 1.3    | 3.2         |
| D | 11.6   | 29.4        |