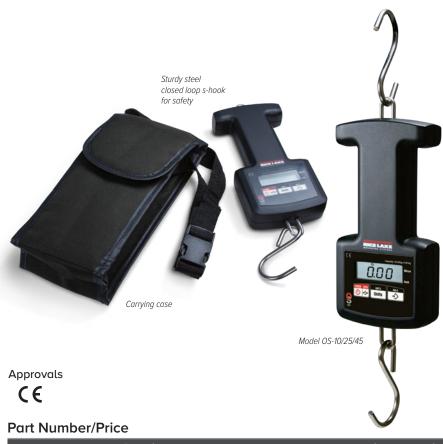

### **Standard Features**

- Hold function
- Units of measure: lb/lb-oz/kg
- Adjustable automatic shut-off
- Ergonomic handheld design
- Battery operated, two AA batteries (included)
- Carrying case and top s-hook (included)
- Captured lower hook, removable upper hook (both hooks included)

## Approvals:

CE Approved

| Part # | Model | Capacity                                           | Est. Weight | Price   |
|--------|-------|----------------------------------------------------|-------------|---------|
| 130292 | OS-10 | 10 kg × 0.01 kg (22 lb × 0.02 lb) (22 lb × 1/4 oz) | 1.25 lb     | Consult |
| 130293 | OS-25 | 25 kg × 0.02 kg (55 lb × 0.05 lb) (55 lb × 1/2 oz) | 1.25 lb     | Consult |
| 130294 | OS-45 | 45 kg × 0.05 kg (99 lb × 0.1 lb) (99 lb × 1 oz)    | 1.25 lb     | Consult |