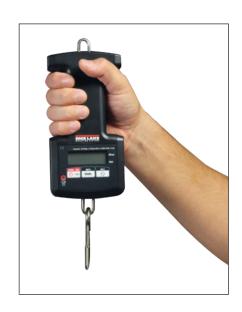

### **Standard Features**

- Hold function
- Units of measure: lb/lb-oz/kg
- Adjustable automatic shut-off
- Ergonomic handheld design
- Battery operated, two AA batteries (included)
- Carrying case and top s-hook (included)
- Captured lower hook, removable upper hook (both hooks included)