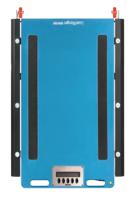

## Vehicle Weighing on Location

Monitor load safety and weight compliance with wheel weighing pads.

Load Ranger wireless wheel pads offer an adaptable, high accuracy solution for vehicle weighing, with unmatched performance. For easy, on-site positioning, these wheel weigh pads have integrated wheels and handles for ease of use in restricted spaces. The built-in weight display is equipped with a 2.4Ghz RF industrial radio communication for transmitting data wirelessly to the optional remote touchscreen indicator up to 160 ft away.

Integrated weight display with protective cover Wireless connection ability

**Integrated Level**For correct platform positioning

**RF-XWD**3 FT 1 IN X 2 FT X 2.28 IN
CAPACITY: 13,000 LB - 44,000 LB

**RF-WD**2 FT 6 IN X 1 FT 10 IN X 2.28 IN
CAPACITY: 13,000 LB - 33,000 LB