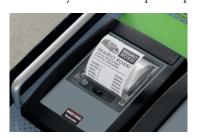

## **Touchscreen Indicator**

To simplify operation, Load Ranger wheel weigh pads can be paired with a touchscreen digital weight indicator and thermal printer in an ABS plastic transport case. This all-in-one solution allows remote weight summing of wheel pads to capture wheel or axle weights, either individually or in sets of up to 14 pads.

**Thermal Printer**Fully customizable ticket options

**Touchscreen Display** Remote weight readouts and summing

APPROVALS:

NTEP Class IIII approved for law enforcement. Select sizes and capacities only, consult factory for