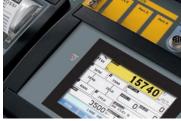

## **Touchscreen Indicator**

To simplify operation, Load Ranger wheel weigh pads can be paired with a touchscreen digital weight indicator and thermal printer in an ABS plastic transport case. This all-in-one solution allows remote weight summing of wheel pads to capture wheel or axle weights, either individually or in sets of up to 14 pads.

**Thermal Printer**Fully customizable ticket options

**Touchscreen Display** Remote weight readouts and summing

APPROVALS:

NTEP Class IIII approved for law enforcement. Select sizes and capacities only, consult factory for