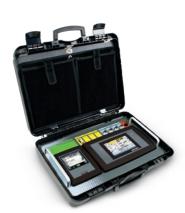

## **Touchscreen Indicator**

To simplify operation, Load Ranger wheel weigh pads can be paired with a touchscreen digital weight indicator and thermal printer in an ABS plastic transport case. This all-in-one solution allows remote weight summing of wheel pads to capture wheel or axle weights, either individually or in sets of up to 14 pads.

**Thermal Printer**Fully customizable ticket options

**Touchscreen Display** Remote weight readouts and summing

APPROVALS:

NTEP Class IIII approved for law enforcement. Select sizes and capacities only, consult factory for