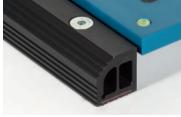

**Ergonomic Transport Handle** *Easy on-site positioning* 

Integrated Ramps
Fitted with non-slip rubber base

**RF-MD**1 FT 10 IN X 1 FT 8 IN X 2.28 IN
CAPACITY: 3,000 LB - 33,000 LB

**Load Ranger Indicator** 