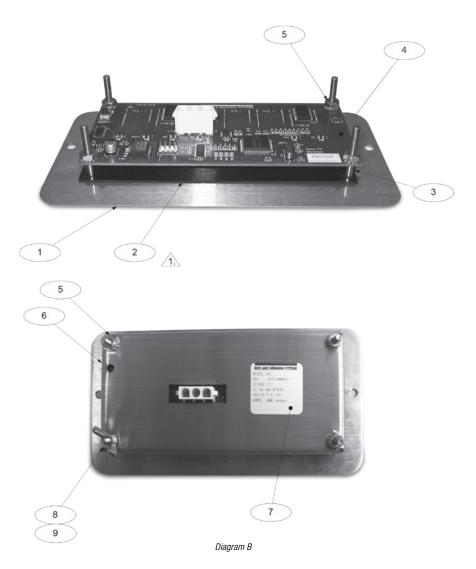

## Part Number/Price

| Ref# | Part#  | Description                    | Price   |  |  |
|------|--------|--------------------------------|---------|--|--|
| RD-1 |        |                                |         |  |  |
| 1    | 93559  | Front panel assembly, remote   | Consult |  |  |
| 2    | 93215  | Lens, remote display red       | Consult |  |  |
| 3    | 104292 | Spacer, brass 0.25 diameter    | Consult |  |  |
| 4    | 93561  | Board, printed circuit         | Consult |  |  |
| 5    | 14626  | Nut, kep 8-32NC HEX            | Consult |  |  |
| 6    | 93213  | Enclosure, back cover          | Consult |  |  |
| 8    | 15134  | Washer, lock no. 8 type A      | Consult |  |  |
| 9    | 108934 | Nut, wing 8-32                 | Consult |  |  |
|      | 104872 | Cable assembly, remote display | Consult |  |  |
| RD-2 |        |                                |         |  |  |
| 1    | 167183 | Front panel assembly           | Consult |  |  |
| 2    | 166485 | Remote display lens            | Consult |  |  |
| 4    | 163879 | Board, printed circuit         | Consult |  |  |
| 6    | 164384 | Back cover enclosure           | Consult |  |  |
|      | 104872 | Cable assembly                 | Consult |  |  |

(See Diagram B)