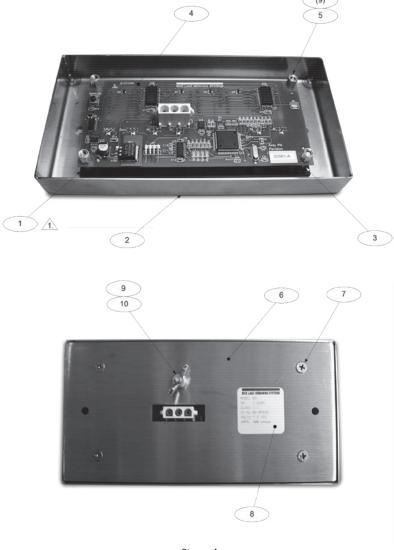

## Part Number/Price

| Ref# | Part#  | Description                       | Price   |
|------|--------|-----------------------------------|---------|
|      | 104872 | Cable assembly, remote display    | Consult |
| 1    | 93215  | Lens, remote display red          | Consult |
| 2    | 108731 | Enclosure housing, low            | Consult |
| 3    | 104292 | Spacer, brass 0.25 diameter       | Consult |
| 4    | 93561  | Board, printed circuit            | Consult |
| 5    | 108735 | Standoff, female to female 8-32NC | Consult |
| 6    | 108732 | Back plate, low profile           | Consult |
| 7    | 108733 | Screw, MACH 8-32NC x 3/16         | Consult |
| 9    | 15134  | Washer, lock no. 8 type A         | Consult |
| 10   | 108934 | Nut, wing 8-32                    | Consult |

(See Diagram A)

Diagram A