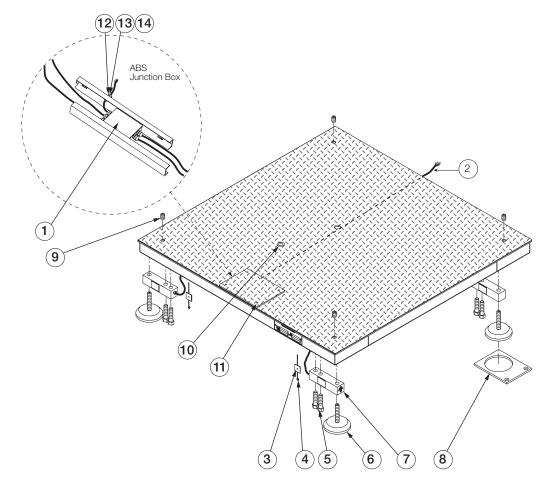

## Part Number/Price

| Ref# | Part# | Description                                                  | Price   |
|------|-------|--------------------------------------------------------------|---------|
| 1    | 73428 | Junction box, ABS plastic - 4 channel, signal trim           | Consult |
| 2    | 76015 | Cable, 6-wire, deck to indicator                             | Consult |
| 3    | 15658 | Cable tie mount, 1 in square                                 | Consult |
| 4    | 15631 | Cable ties, 3 in                                             | Consult |
| 5    | 15071 | Load cell screw                                              | Consult |
| 6    | 73801 | Foot assembly                                                | Consult |
| 7    | 21528 | Load cell, RL35023 - 1000 lb (2000 lb scale)                 | Consult |
| 7    | 21530 | Load cell, RL35023 - 2500 lb (5000 lb scale)                 | Consult |
| 7    | 21532 | Load cell, RL35023 - 4000 lb (10,000 lb scale)               | Consult |
| 8    | 75819 | Mounting plate, (set of two plates)                          | Consult |
| 9    | 15051 | Overload stops (Canadian legal-for trade model only)         | Consult |
| 11   | 14960 | J-box cover screws                                           | Consult |
| 12   | 66454 | Cord grip (snap in) (3 x 3 and 4 x 4 models only)            | Consult |
| 13   | 15628 | Cord grip, black 1/2 in (4 x 4 models and 5 x 5 models only) | Consult |
| 14   | 15630 | Nut, cord grip 1/2 in                                        | Consult |

(See Diagram Summit 3000-A)

Summit 3000-A