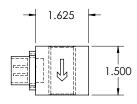

#### **Connector Type:**

Amphenol, 5-pin (male)

## **Connection Pin Out:**

- A Excitation +
- B Signal +
- C Signal -
- D Excitation -
- E Shield