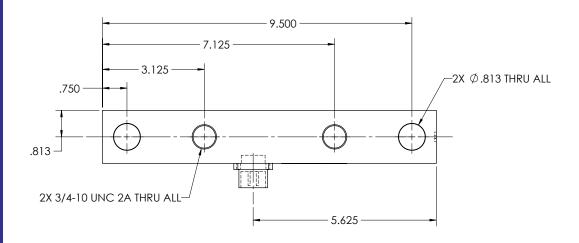

onsult |

## **Load Cell Cable Option**

| Part#  | Description                | Price   |
|--------|----------------------------|---------|
| 170169 | 20 ft cable with connector | Consult |

# **Specifications**

## **Full Scale Output:**

3.0 mV/V at 10,000 lb

## **Output Resistance:**

700 (nominal)

#### Input Resistance:

780 (nominal)

#### Material/Finish:

Alloy steel

#### Temperature:

14°F to 104°F (-10°C to 40°C)

#### **Rated Excitation:**

5-15VDC

#### Non-linearity:

±0.03% full scale

#### **Insulation Resistance:**

10 gigohms at 50VDC

## Seal Type:

Environmentally sealed, IP67

#### **Connector Type:**

Amphenol, 5-pin (male)

## **Connection Pin Out:**

- A Excitation +
- B Signal +
- C Signal -
- D Excitation -
- E Shield

#### Warranty:

One-year limited warranty