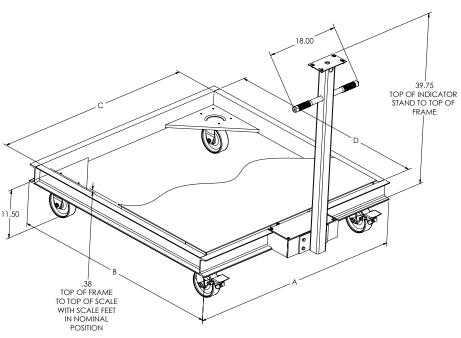

NOTE: Indicator stand mount bracket works with 120/120 Plus, 882IS/882IS Plus, 882IS/882IS Plus w/battery, 880/880 Plus, 480/480 Plus, 482/482 Plus, 680 Synergy

## **Dimensions**

| Caster Portability Frame |                          |  |
|--------------------------|--------------------------|--|
| 2.5 × 2.                 | 5 ft (1,000 to 5,000 lb) |  |
| Α                        | 33.92                    |  |
| В                        | 33.92                    |  |
| С                        | 30.75                    |  |
| D                        | 30.75                    |  |
| 3 × 3 ft (               | 1,000 to 5,000 lb)       |  |
| Α                        | 39.92                    |  |
| В                        | 39.92                    |  |
| С                        | 36.75                    |  |
| D                        | 36.75                    |  |
| 4 × 4 ft (               | 1,000 to 5,000 lb)       |  |
| Α                        | 51.92                    |  |
| В                        | 51.92                    |  |
| С                        | 48.75                    |  |
| D                        | 48.75                    |  |
| 4 × 4 ft (               | 10,000 lb)               |  |
| Α                        | 51.92                    |  |
| В                        | 51.92                    |  |
| С                        | 48.75                    |  |
| D                        | 48.75                    |  |

Note: 1 in=25.4 mm