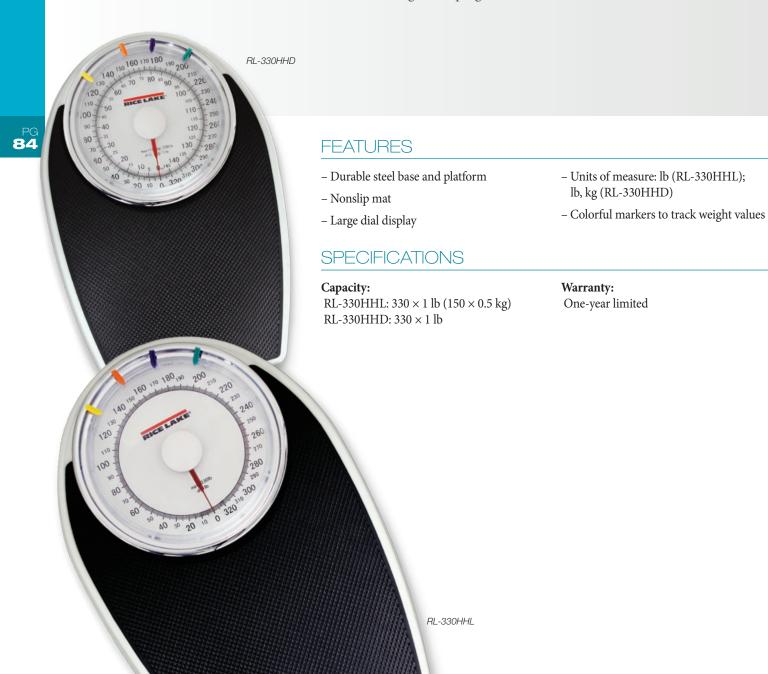

## **DIAL HOME HEALTH SCALE**

The RL-330HHL is a dial home health scale that displays weight in pounds while the RL-330HHD is a dial home health scale that displays weight in pounds and kilograms. The expansive steel base features a large nonslip platform and a nearly eight-inch-diameter dial. Colorful markers can be used for record and goal keeping.

## DIAL HOME HEALTH SCALE

| MODEL     | CAPACITY                                               | PART#            |        |
|-----------|--------------------------------------------------------|------------------|--------|
| RL-330HHD | $330 \times 1 \text{ lb } (150 \times 0.5 \text{ kg})$ | lb and kg        | 113500 |
| RL-330HHL | 330 × 1 lb                                             | lb markings only | 110592 |