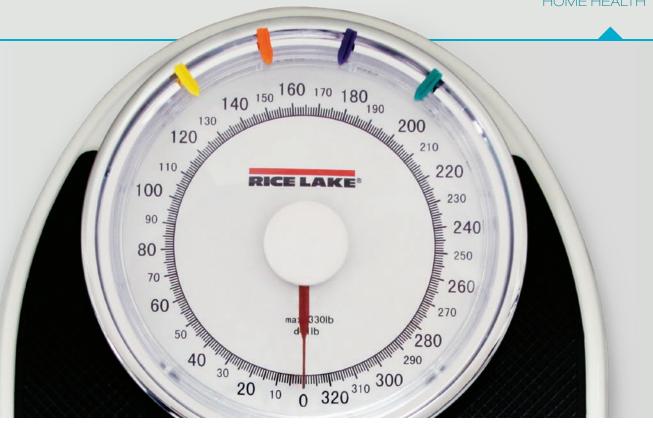

## **DIAL HOME HEALTH SCALE**

The RL-330HHL is a dial home health scale that displays weight in pounds while the RL-330HHD is a dial home health scale that displays weight in pounds and kilograms. The expansive steel base features a large nonslip platform and a nearly eight-inch-diameter dial. Colorful markers can be used for record and goal keeping.