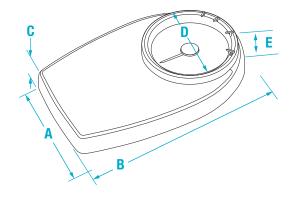

## DIMENSIONS

|   | INCHES | CENTIMETERS |                                    | INCHES | CENTIMETERS |  |
|---|--------|-------------|------------------------------------|--------|-------------|--|
| A | 11.2   | 28.5        | C                                  | 2.5    | 6.4         |  |
| В | 16.9   | 43.0        | D                                  | 7.9    | 20.1        |  |
| E | 0.39   | 8.3         | E: (height includes plastic cover) |        |             |  |