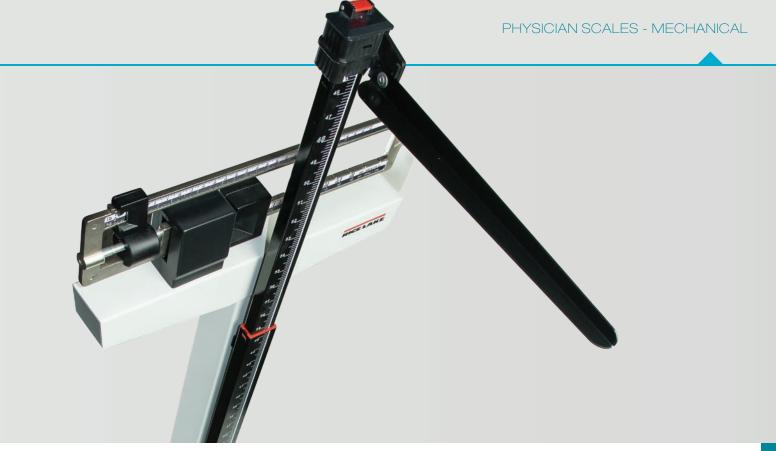

# **MECHANICAL PHYSICIAN SCALE**

- Sturdy, enameled steel body
- Painted beam
- Rugged scale understructure
- Durable wheels for easy transport
- Easy operation with two sliding weights
- Removable slip-resistant scale base cover
- Aluminum height rod

## Capacity:

 $440 \text{ lb} \times 4 \text{ oz} (200 \text{ kg} \times 100 \text{ g})$ 