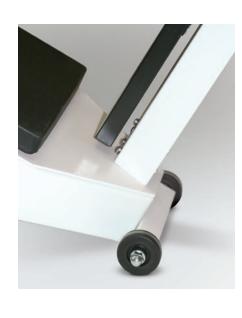

# **MECHANICAL PHYSICIAN SCALE**

- Sturdy, enameled steel body
- Painted beam
- Rugged scale understructure
- Durable wheels for easy transport
- Easy operation with two sliding weights
- Removable slip-resistant scale base cover
- Aluminum height rod

#### **Platform Dimensions:**

 $(L \times W \times H)$ 

 $14.75 \times 10.75 \times 4.13$  in