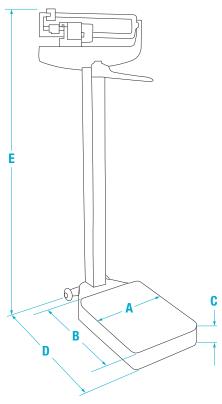

# DIMENSIONS

|   | INCHES | CENTIMETERS |   | INCHES | CENTIMETERS |
|---|--------|-------------|---|--------|-------------|
| A | 10.8   | 27.4        | D | 22.3   | 56.6        |
| В | 14.8   | 37.6        | E | 58.5   | 148.6       |
| C | 4.1    | 10.4        |   |        |             |