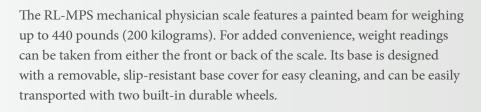

# **MECHANICAL PHYSICIAN SCALE**

- Sturdy, enameled steel body
- Painted beam
- Rugged scale understructure
- Durable wheels for easy transport
- Easy operation with two sliding weights
- Removable slip-resistant scale base cover
- Aluminum height rod