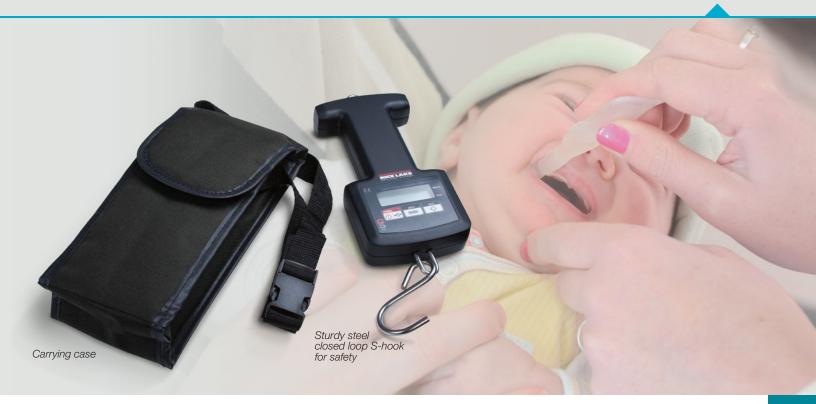

## **SUSPENDED INFANT SCALE**

The OS-10/OS-25/OS-45 suspended infant scale is a portable device for the safe, accurate weighing of infants and toddlers up to 99 pounds (45 kilograms). Designed for use in any health environment, the OS-10/OS-25/OS-45 suspended infant scale is easily transported and powered by two AA batteries. Conveniently lift the infant using the sturdy steel s-hook attached to the optional canvas trousers. This pediatric scale is versatile in its applications, and the innovative weighing technique captures vital information safely and accurately.

### **FEATURES**

- Hold function
- Units of measure lb/lb, oz/kg
- Adjustable automatic shut-off
- Ergonomic handheld design
- Battery operated, two AA batteries (included)
- Carrying case and top s-hook (included)
- Captured lower hook, removable upper hook (both hooks included)