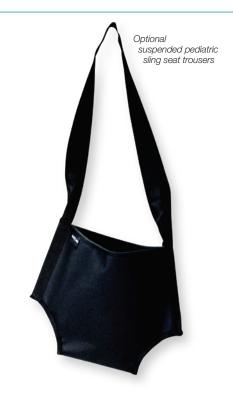

## **OPTIONS**

| DESCRIPTION                             | PART#  |
|-----------------------------------------|--------|
| Suspended pediatric sling seat trousers | 141444 |