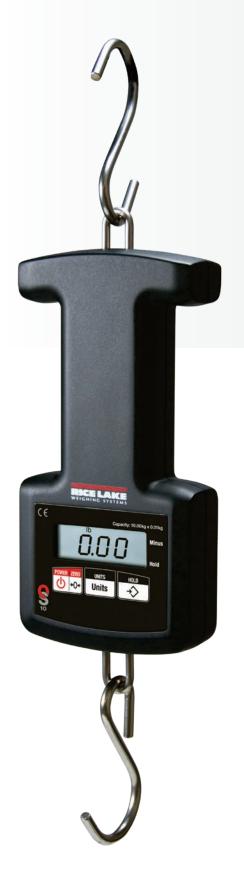

## **SUSPENDED INFANT SCALE**

The OS-10/OS-25/OS-45 suspended infant scale is a portable device for the safe, accurate weighing of infants and toddlers up to 99 pounds (45 kilograms). Designed for use in any health environment, the OS-10/OS-25/OS-45 suspended infant scale is easily transported and powered by two AA batteries. Conveniently lift the infant using the sturdy steel s-hook attached to the optional canvas trousers. This pediatric scale is versatile in its applications, and the innovative weighing technique captures vital information safely and accurately.

### **FEATURES**

- Hold function
- Units of measure lb/lb, oz/kg
- Adjustable automatic shut-off
- Ergonomic handheld design
- Battery operated, two AA batteries (included)
- Carrying case and top s-hook (included)
- Captured lower hook, removable upper hook (both hooks included)