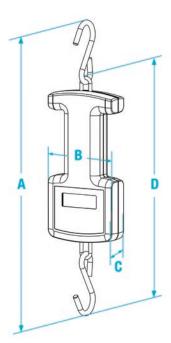

## DIMENSIONS

|   | INCHES  | CENTIMETERS |   | INCHES | CENTIMETERS |
|---|---------|-------------|---|--------|-------------|
| A | 14.3    | 36.3        | C | 1.3    | 3.2         |
| В | <br>3.6 | 9.2         | D | 11.6   | 29.4        |