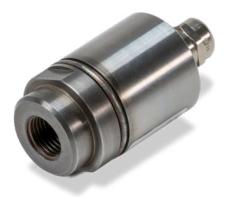

## LOAD CELL **RL300H Hydraulic Transducer** Stainless Steel, Hermetically Sealed, IP68

| Order Information          | Picture is a representation of actual product |             |          |
|----------------------------|-----------------------------------------------|-------------|----------|
| Load Rating                | Part#                                         | Est. Weight | Price    |
| Pressure Range 0-5,000 PSI | 131211                                        | 2 lbs       | \$450.00 |