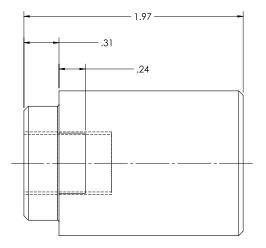

## LOAD CELL **RL300H Hydraulic Transducer** Stainless Steel, Hermetically Sealed, IP68

| Order Information          | Picture is a representation of actual product |             |          |
|----------------------------|-----------------------------------------------|-------------|----------|
| Load Rating                | Part#                                         | Est. Weight | Price    |
| Pressure Range 0-5,000 PSI | 131211                                        | 2 lbs       | \$450.00 |