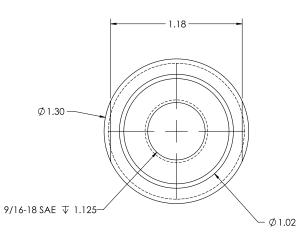

## LOAD CELL **RL300H Hydraulic Transducer** Stainless Steel, Hermetically Sealed, IP68

| Order Information          | Picture is a representation of actual product |             |          |
|----------------------------|-----------------------------------------------|-------------|----------|
| Load Rating                | Part#                                         | Est. Weight | Price    |
| Pressure Range 0-5,000 PSI | 131211                                        | 2 lbs       | \$450.00 |