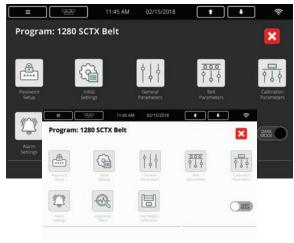

### **OPTIONS**

- · Fieldbus: EtherNet/IP. PROFINET. Modbus TCP/IP
- · Analog output

Parameters Setup Screen

Launch Screen Screens can be set to light or dark mode.