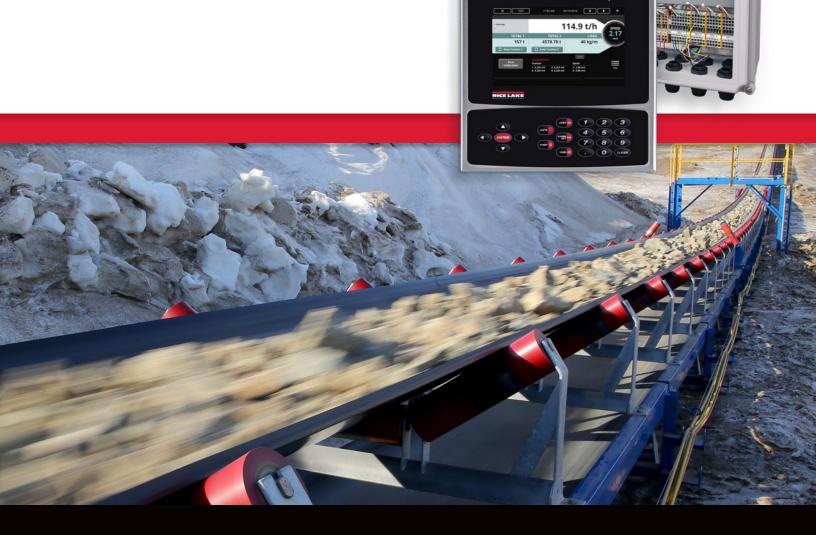

## Real-time Scale Data and **Diagnostics**

Rice Lake Weighing Systems' 1280 Enterprise<sup>™</sup> Series indicator revolutionizes weighing operations with the ultimate combination of power and programmability.

Increase effciency with the 1280's highly customizable graphical user interface, built-in web server, systems integration and data tracking.

Compatible with the 1280, the SCT-4XD is a high-speed integrator, capable of reading two speed encoders and managing two totalizers. Manage up to four load cells of a belt scale with complete diagnostics, calibration and remote configuration.

#### SPECIFICATIONS:

- 1280 terminal with web server and system configuration menus
- Manage up to four load cells (one scale)
- Dual encoders and outputs for automatic test weight application
- Micro-USB communication port for configuration, diagnostics and data backup (RL Tools Software)
- All data and adjustments of each scale are available through integrated fieldbus (not available on AN models)
- Removable terminal blocks to simplify wiring in the electrical panel
- Power supply circuit with protections, specific for industrial environment