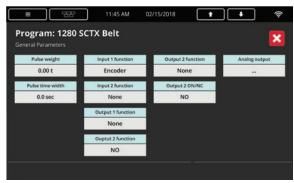

### **OPTIONS**

- · Fieldbus: EtherNet/IP. PROFINET. Modbus TCP/IP
- · Analog output

Parameters Setup Screen

Launch Screen Screens can be set to light or dark mode.