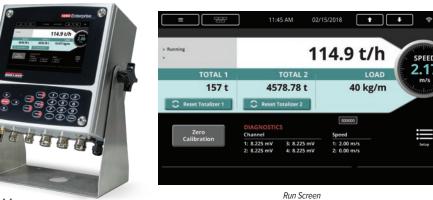

## Real-time Scale Data and **Diagnostics**

Rice Lake Weighing Systems' 1280 Enterprise<sup>™</sup> Series indicator revolutionizes weighing operations with the ultimate combination of power and programmability.

Increase effciency with the 1280's highly customizable graphical user interface, built-in web server, systems integration and data tracking.

Compatible with the 1280, the SCT-4XD is a high-speed integrator, capable of reading two speed encoders and managing two totalizers. Manage up to four load cells of a belt scale with complete diagnostics, calibration and remote configuration.

#### SPECIFICATIONS:

- 1280 terminal with web server and system configuration menus
- Manage up to four load cells (one scale)
- Dual encoders and outputs for automatic test weight application
- Micro-USB communication port for configuration, diagnostics and data backup (RL Tools Software)
- All data and adjustments of each scale are available through integrated fieldbus (not available on AN models)
- Removable terminal blocks to simplify wiring in the electrical panel
- Power supply circuit with protections, specific for industrial environment

### **OPTIONS**

- · Fieldbus: EtherNet/IP. PROFINET. Modbus TCP/IP
- · Analog output

Parameters Setup Screen

Launch Screen Screens can be set to light or dark mode.