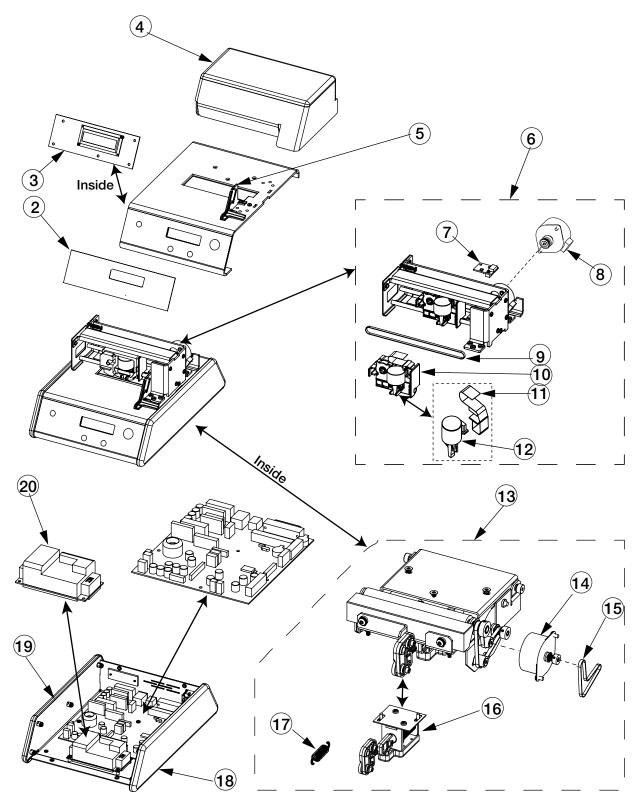

## Part Number/Price

| Ref #    | Part#     | Description                           | Price   |
|----------|-----------|---------------------------------------|---------|
| Accesso  | ries      |                                       |         |
|          | 128030    | RS-422 interface, TicketPress         | Consult |
|          | 128031    | Ribbon, TicketPress, black            | Consult |
| Major Co | omponents |                                       |         |
| 2        | 130514    | Overlay, control panel, TP            | Consult |
| 5        | 130518    | Paper guide, TP                       | Consult |
| 8        | 130509    | Carriage motor, TP                    | Consult |
| 9        | 130516    | Belt, carriage drive, TP              | Consult |
| 11       | 130515    | Cable, printhead, TP                  | Consult |
| 12       | 130510    | Printhead, TP                         | Consult |
| 14       | 130506    | Paper motor, TP                       | Consult |
| 15       | 130513    | Belt, paper drive, TP                 | Consult |
| 16       | 130508    | Paper drive solenoid, TP              | Consult |
| 17       | 130517    | Spring extension, TP                  | Consult |
| 18       | 130511    | End cap right, TP                     | Consult |
| 19       | 130512    | End cap left, TP                      | Consult |
| 20       | 130507    | Power supply 24V, TP                  | Consult |
|          | 130519    | 1.6A fuse slow 250 VAC, TP            | Consult |
|          | 130520    | Battery, main board memory backup, TP | Consult |

Discontinued

| nts from Servic | e Component list                               |                                                                                               |
|-----------------|------------------------------------------------|-----------------------------------------------------------------------------------------------|
| 130527          | Control panel, TP                              | Consult                                                                                       |
| 130523          | Cowl, TP                                       | Consult                                                                                       |
| 130521          | Print mechanism, TP                            |                                                                                               |
| 130526          | Home paper sensor, TP                          |                                                                                               |
| 130522          | Carriage assembly, TP                          | Consult                                                                                       |
| 130524          | Paper drive assembly, TP                       | Consult                                                                                       |
|                 | 130527<br>130523<br>130521<br>130526<br>130522 | 130523Cowl, TP130521Print mechanism, TP130526Home paper sensor, TP130522Carriage assembly, TP |