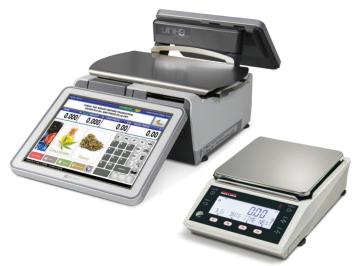

### Retail Shops and Dispensaries

Balances Point of Sale Scales

Rice Lake retail scales are ideal for the point of

sale (POS) or retail packaging counters in cannabis storefronts and dispensaries. Legal for Trade scales allow legal selling of products by weight from the scale, for the highest level of accuracy in weight-based transactions. Rice Lake's retail scales have data communication options suitable for tracking, reporting and inventory management, and select models offer additional weight displays for transparency and customer confidence.