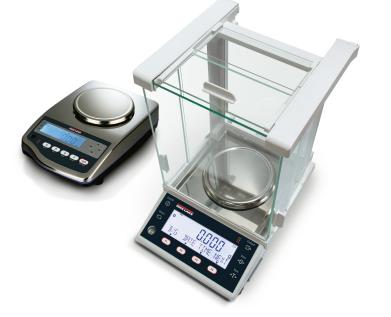

### Laboratory and Pharmacy

To satisfy requirements for selling cannabis

derivatives, edibles and topicals by weight, Rice Lake laboratory balances can weigh precisely to 0.001 gram. Data connectivity for labeling and tracking compliance is available with RS-232, Bluetooth<sup>®</sup> or USB port.