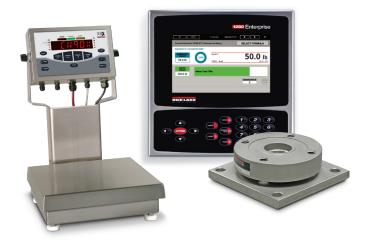

### Processing and Extracting

Checkweighing Scales Load Cells / Weigh Modules Digital Indicators and Controllers

Rice Lake offers a complete line of bench scales and checkweighing

solutions to support efficient production in all types of cannabis processing environments. Rice Lake's industrial-strength scales are solidly built, can be custom-ordered for an exact fit in any space and hold up to extreme cleaning procedures. Rice Lake's digital weight indicators perform a range of functions from simple weight displaying to complex custom programming, batching and automated production. Rice Lake provides complete weighing and process control solutions for any operation from bulk batching to featherweight, designerstrain derivatives.