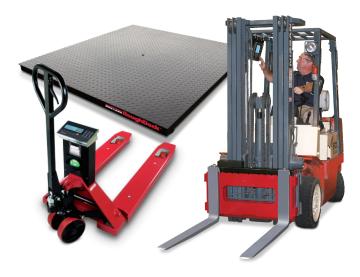

### Cultivation and Harvest

Inventory management and profitability start at

the growing facility. Rice Lake offers floor scales, forklift scales and pallet jack scales capable of accurately capturing material handling weights at the field site, indoor growing facility, packaging plant or anywhere weight documentation is needed for cannabis logistics. A broad range of durable weighing equipment is available to endure repetitive tasks while harvesting, loading and packing.